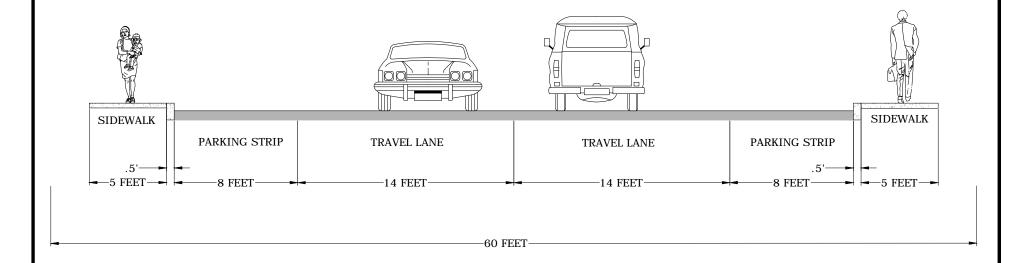

## EAST 19TH STREET CROSS SECTION

RIGHT-OF-WAY = 50 FEET EAST 18TH TO DRY HOLLOW ROAD