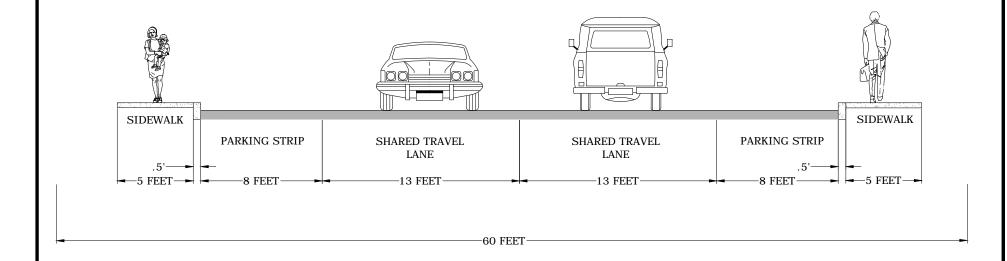

H PLACE CROSS SECTION





# EAST 12TH STREET CROSS SECTION





## EAST 16TH PLACE CROSS SECTION





## FREMONT STREET E CROSS SECTION

FREMONT STREET RIGHT-OF-WAY = VARIES
CURRENT CROSS SECTION



CITY OF THE DALLES



GRID STREET
CROSS SECTION

10/17/2014

FREMONT STREET - EAST

## FREMONT STREET W CROSS SECTION

FREMONT STREET RIGHT-OF-WAY = 60 FEET CURRENT CROSS SECTION



-60 FEET

CITY OF THE DALLES



GRID STREET
CROSS SECTION

DATE:

10/17/2014

STREET:

FREMONT STREET - WEST

### HOSTETLER STREET CROSS SECTION

PROPOSED STREET SECTION WITHIN 50 FT RIGHT OF WAY



#### HOSTETLER STREET CROSS SECTION

PROPOSED STREET SECTION WITH 65 FT RIGHT OF WAY





HOSTETLER STREET

# KELLY AVENUE CROSS SECTION





# MT. HOOD STREET CROSS SECTION

MT HOOD STREET ROAD RIGHT-OF-WAY = 60 FEET





## OLD DUFUR ROAD CROSS SECTION





## SCENIC DRIVE CROSS SECTION

RIGHT-OF-WAY = 60 FEET 36 FT ROAD SECTION



## SCENIC DRIVE CROSS SECTION

SCENIC DRIVE RIGHT-OF-WAY = 60 FEET 30 FT ROAD SECTION



CITY OF THE DALLES



GRID STREET
CROSS SECTION

DATE:

10/17/2014

SCENIC DRIVE

#### SCENIC DRIVE CROSS SECTION

RIGHT-OF-WAY = 60 FEET 20TH STREET TO VIEW POINT



#### SCENIC DRIVE CROSS SECTION

RIGHT-OF-WAY = 60 FEET VIEW POINT TO JEFFERSON STREET



CITY OF THE DALLES



GRID STREET
CROSS SECTION

TE: 10/17

10/17/2014

SCENIC DRIVE - EAST

### SCENIC DRIVE CROSS SECTION

RIGHT-OF-WAY = 60 FEET 17TH STREET TO LIBERTY WAY



### SCENIC DRIVE CROSS SECTION

RIGHT-OF-WAY = 60 FEET LIBERTY WAY TO 20TH STREET





# SNIPES STREET CROSS SECTION







## UNION STREET CROSS SECTION