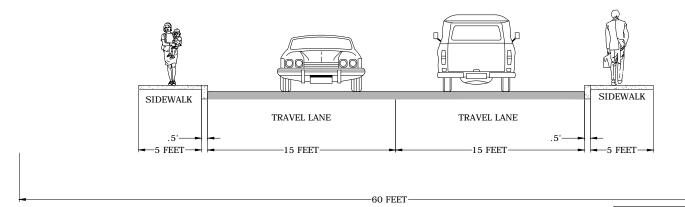

## CHENOWITH LOOP ROAD CROSS SECTION

CHENOWITH LOOP ROAD RIGHT-OF-WAY = 60 FEET