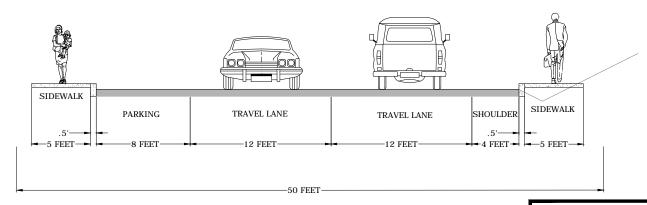

# BREWERY GRADE CROSS SECTION





## CHENOWITH LOOP ROAD CROSS SECTION

CHENOWITH LOOP ROAD RIGHT-OF-WAY = 60 FEET





## COLUMBIA VIEW DRIVE CROSS SECTION

RIGHT-OF-WAY = 80 FEET



-80 FEET-

CITY OF THE DALLES



GRID STREET
CROSS SECTION

DATE:

10/17/2014

COLUMBIA VIEW DRIVE

### DRY HOLLOW ROAD CROSS SECTION

RIGHT-OF-WAY = 80 FEET 14TH TO 9TH STREET



## DRY HOLLOW ROAD CROSS SECTION

19TH TO 14TH STREET





# EAST 19TH STREET CROSS SECTION

RIGHT-OF-WAY = 60 FEET EAST OF DRY HOLLOW ROAD





### EAST 19TH STREET CROSS SECTION

RIGHT-OF-WAY = 50 FEET

18TH TO 18TH STREET (WEST OF DRY HOLLOW ROAD)



## EAST 19TH STREET CROSS SECTION

RIGHT-OF-WAY = 50 FEET EAST 18TH TO DRY HOLLOW ROAD



## CITY OF THE DALLES



GRID STREET
CROSS SECTION

10/17/2014

SNIPES STREET

# EAST 7TH PLACE CROSS SECTION





# EAST 12TH STREET CROSS SECTION





## EAST 16TH PLACE CROSS SECTION





## FREMONT STREET E CROSS SECTION

FREMONT STREET RIGHT-OF-WAY = VARIES
CURRENT CROSS SECTION



CITY OF THE DALLES



GRID STREET
CROSS SECTION

10/17/2014

FREMONT STREET - EAST

## FREMONT STREET W CROSS SECTION

FREMONT STREET RIGHT-OF-WAY = 60 FEET CURRENT CROSS SECTION



-60 FEET

CITY OF THE DALLES



GRID STREET
CROSS SECTION

DATE:

10/17/2014

STREET:

FREMONT STREET - WEST

### HOSTETLER STREET CROSS SECTION

PROPOSED STREET SECTION WITHIN 50 FT RIGHT OF WAY



#### HOSTETLER STREET CROSS SECTION

PROPOSED STREET SECTION WITH 65 FT RIGHT OF WAY





HOSTETLER STREET

# KELLY AVENUE CROSS