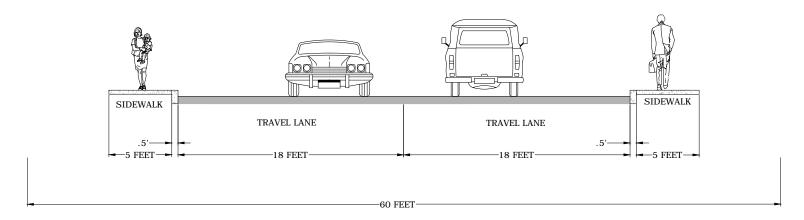

TREET E CROSS SECTION

FREMONT STREET RIGHT-OF-WAY = VARIES
CURRENT CROSS SECTION



CITY OF THE DALLES



GRID STREET
CROSS SECTION

10/17/2014

FREMONT STREET - EAST

## FREMONT STREET W CROSS SECTION

FREMONT STREET RIGHT-OF-WAY = 60 FEET CURRENT CROSS SECTION



-60 FEET

CITY OF THE DALLES



GRID STREET
CROSS SECTION

DATE:

10/17/2014

STREET:

FREMONT STREET - WEST

### HOSTETLER STREET CROSS SECTION

PROPOSED STREET SECTION WITHIN 50 FT RIGHT OF WAY



#### HOSTETLER STREET CROSS SECTION

PROPOSED STREET SECTION WITH 65 FT RIGHT OF WAY





HOSTETLER STREET

# KELLY AVENUE CROSS SECTION





# MT. HOOD STREET CROSS SECTION

MT HOOD STREET ROAD RIGHT-OF-WAY = 60 FEET





## OLD DUFUR ROAD CROSS SECTION





## SCENIC DRIVE CROSS SECTION

RIGHT-OF-WAY = 60 FEET 36 FT ROAD SECTION



## SCENIC DRIVE CROSS SECTION

SCENIC DRIVE RIGHT-OF-WAY = 60 FEET 30 FT ROAD SECTION



CITY OF THE DALLES



GRID STREET
CROSS SECTION

DATE:

10/17/2014

SCENIC DRIVE

#### SCENIC DRIVE CROSS SECTION

RIGHT-OF-WAY = 60 FEET 20TH STREET TO VIEW POINT



#### SCENIC DRIVE CROSS SECTION

RIGHT-OF-WAY = 60 FEET VIEW POINT TO JEFFERSON STREET



CITY OF THE DALLES



GRID STREET
CROSS SECTION

TE: 10/17

10/17/2014

SCENIC DRIVE - EAST

### SCENIC DRIVE CROSS SECTION

RIGHT-OF-WAY = 60 FEET 17TH STREET TO LIBERTY WAY



### SCENIC DRIVE CROSS SECTION

RIGHT-OF-WAY = 60 FEET LIBERTY WAY TO 20TH STREET





# SNIPES STREET CROSS SECTION







## UNION STREET CROSS SECTION





### WEST 10TH STREET CROSS SECTION

WEST 10TH STREET ROAD RIGHT-OF-WAY = 60 FEET PROPOSED SECTION - PARKING BOTH SI