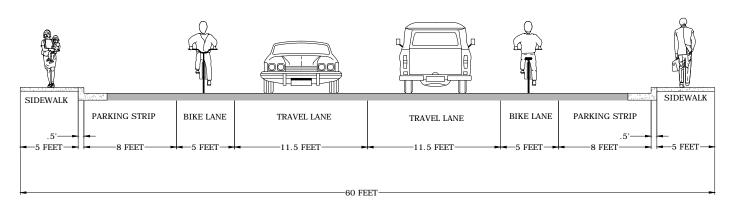

SCENIC DRIVE CROSS SECTION

SCENIC DRIVE RIGHT-OF-WAY = 60 FEET 30 FT ROAD SECTION



CITY OF THE DALLES



GRID STREET
CROSS SECTION

DATE:

10/17/2014

SCENIC DRIVE

#### SCENIC DRIVE CROSS SECTION

RIGHT-OF-WAY = 60 FEET 20TH STREET TO VIEW POINT



#### SCENIC DRIVE CROSS SECTION

RIGHT-OF-WAY = 60 FEET VIEW POINT TO JEFFERSON STREET



CITY OF THE DALLES



GRID STREET
CROSS SECTION

TE: 10/17

10/17/2014

SCENIC DRIVE - EAST

### SCENIC DRIVE CROSS SECTION

RIGHT-OF-WAY = 60 FEET 17TH STREET TO LIBERTY WAY



### SCENIC DRIVE CROSS SECTION

RIGHT-OF-WAY = 60 FEET LIBERTY WAY TO 20TH STREET





# SNIPES STREET CROSS SECTION







## UNION STREET CROSS SECTION





### WEST 10TH STREET CROSS SECTION

WEST 10TH STREET ROAD RIGHT-OF-WAY = 60 FEET PROPOSED SECTION - PARKING BOTH SIDES



#### WEST 10TH STREET CROSS SECTION

WEST 10TH STREET ROAD RIGHT-OF-WAY = 60 FEET PROPOSED SECTION - PARKING ONE SIDE





WEST 10TH STREET