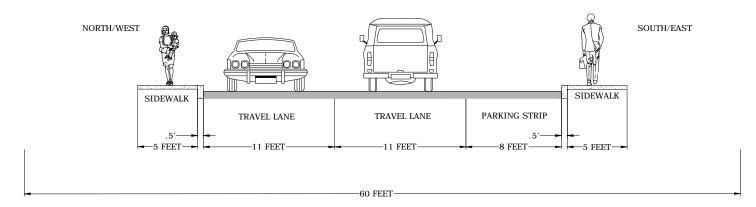

## SCENIC DRIVE CROSS SECTION

SCENIC DRIVE RIGHT-OF-WAY = 60 FEET 30 FT ROAD SECTION

CITY OF THE DALLES

GRID STREET
CROSS SECTION

DATE:

10/17/2014

SCENIC DRIVE