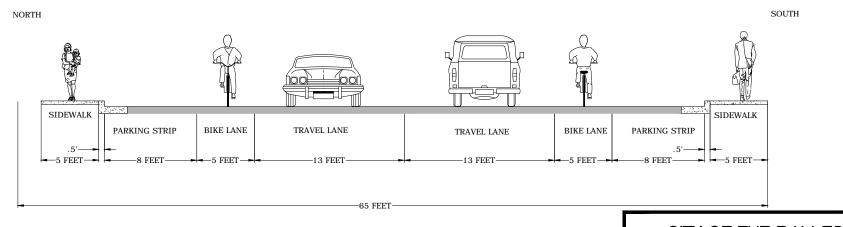

#### HOSTETLER STREET CROSS SECTION

PROPOSED STREET SECTION WITH 65 FT RIGHT OF WAY

HOSTETLER STREET