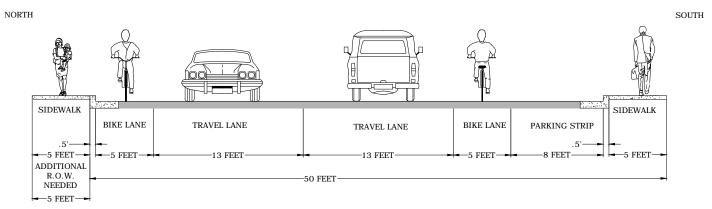

### HOSTETLER STREET CROSS SECTION

PROPOSED STREET SECTION WITHIN 50 FT RIGHT OF WAY