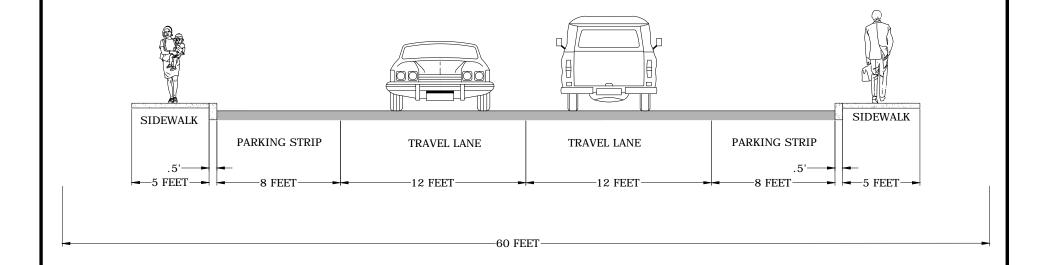

S SECTION





## CHENOWITH LOOP ROAD CROSS SECTION

CHENOWITH LOOP ROAD RIGHT-OF-WAY = 60 FEET





## COLUMBIA VIEW DRIVE CROSS SECTION

RIGHT-OF-WAY = 80 FEET



-80 FEET-

CITY OF THE DALLES



GRID STREET
CROSS SECTION

DATE:

10/17/2014

COLUMBIA VIEW DRIVE

### DRY HOLLOW ROAD CROSS SECTION

RIGHT-OF-WAY = 80 FEET 14TH TO 9TH STREET



## DRY HOLLOW ROAD CROSS SECTION

19TH TO 14TH STREET





# EAST 19TH STREET CROSS SECTION

RIGHT-OF-WAY = 60 FEET EAST OF DRY HOLLOW ROAD





### EAST 19TH STREET CROSS SECTION

RIGHT-OF-WAY = 50 FEET

18TH TO 18TH STREET (WEST OF DRY HOLLOW ROAD)



## EAST 19TH STREET CROSS SECTION

RIGHT-OF-WAY = 50 FEET EAST 18TH TO DRY HOLLOW ROAD



## CITY OF THE DALLES



GRID STREET
CROSS SECTION

10/17/2014

SNIPES STREET

# EAST 7TH PLACE CROSS SECTION





# EAST 12TH STREET CROSS SECTION





## EAST 16TH PLACE CROSS SECTION





## FREMONT STREET E CROSS SECTION

FREMONT STREET RIGHT-OF-WAY = VARIES
CURRENT CROSS SECTION



CITY OF THE DALLES



GRID STREET
CROSS SECTION

10/17/2014

FREMONT STREET - EAST

## FREMONT STREET W CROSS SECTION

FREMONT STREET RIGHT-OF-WAY = 60 FEET CURRENT CROSS SECTION



-60 FEET

CITY OF THE DALLES



GRID STREET
CROSS SECTION

DATE:

10/17/2014

STREET:

FREMONT STREET - WEST

### HOSTETLER STREET CROSS SECTION

PROPOSED STREET SECTION WITHIN 50 FT RIGHT OF WAY



#### HOSTETLER STREET CROSS SECTION

PROPOSED STREET SECTION WITH 65 FT RIGHT OF WAY





HOSTETLER STREET

# KELLY AVENUE CROSS SECTION





# MT. HOOD STREET CROSS SECTION

MT HOOD STREET ROAD RIGHT-OF-WAY = 60 FEET





## OLD DUFUR ROAD C