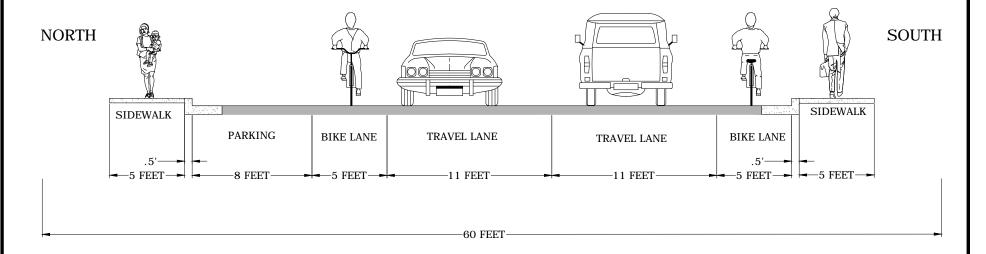

## CHENOWITH LOOP ROAD CROSS SECTION

CHENOWITH LOOP ROAD RIGHT-OF-WAY = 60 FEET