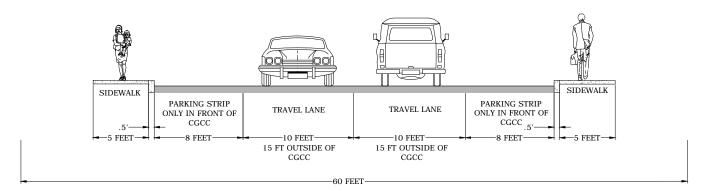

### WEST 10TH STREET CROSS SECTION

WEST 10TH STREET ROAD RIGHT-OF-WAY = 60 FEET PROPOSED SECTION - PARKING BOTH SIDES