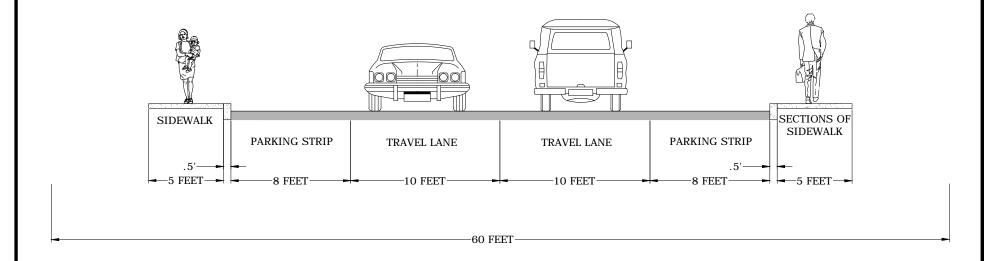

HT-OF-WAY = 60 FEET





## COLUMBIA VIEW DRIVE CROSS SECTION

RIGHT-OF-WAY = 80 FEET



-80 FEET-

CITY OF THE DALLES



GRID STREET
CROSS SECTION

DATE:

10/17/2014

COLUMBIA VIEW DRIVE

### DRY HOLLOW ROAD CROSS SECTION

RIGHT-OF-WAY = 80 FEET 14TH TO 9TH STREET



## DRY HOLLOW ROAD CROSS SECTION

19TH TO 14TH STREET





# EAST 19TH STREET CROSS SECTION

RIGHT-OF-WAY = 60 FEET EAST OF DRY HOLLOW ROAD





### EAST 19TH STREET CROSS SECTION

RIGHT-OF-WAY = 50 FEET

18TH TO 18TH STREET (WEST OF DRY HOLLOW ROAD)



## EAST 19TH STREET CROSS SECTION

RIGHT-OF-WAY = 50 FEET EAST 18TH TO DRY HOLLOW ROAD



## CITY OF THE DALLES



GRID STREET
CROSS SECTION

10/17/2014

SNIPES STREET

# EAST 7TH PLACE CROSS SECTION





# EAST 12TH STREET CROSS SECTION





## EAST 16TH PLACE CROSS SECTION





## FREMONT STREET E CROSS SECTION

FREMONT STREET RIGHT-OF-WAY = VARIES
CURRENT CROSS SECTION



CITY OF THE DALLES



GRID STREET
CROSS SECTION

10/17/2014

FREMONT STREET - EAST

## FREMONT STREET W CROSS SECTION

FREMONT STREET RIGHT-OF-WAY = 60 FEET CURRENT CROSS SECTION



-60 FEET

CITY OF THE DALLES



GRID STREET
CROSS SECTION

DATE:

10/17/2014

STREET:

FREMONT STREET - WEST

### HOSTETLER STREET CROSS SECTION

PROPOSED STREET SECTION WITHIN 50 FT RIGHT OF WAY



#### HOSTETLER STREET CROSS SECTION

PROPOSED STREET SECTION WITH 65 FT RIGHT OF WAY





HOSTETLER STREET

# KELLY AVENUE CROSS SECTION





# MT. HOOD STREET CROSS SECTION

MT HOOD STREET ROAD RIGHT-OF-WAY = 60 FEET





## OLD DUFUR ROAD CROSS SECTION





## SCENIC DRIVE CROSS SECTION

RIGHT-OF-WAY = 60 FEET 36 F