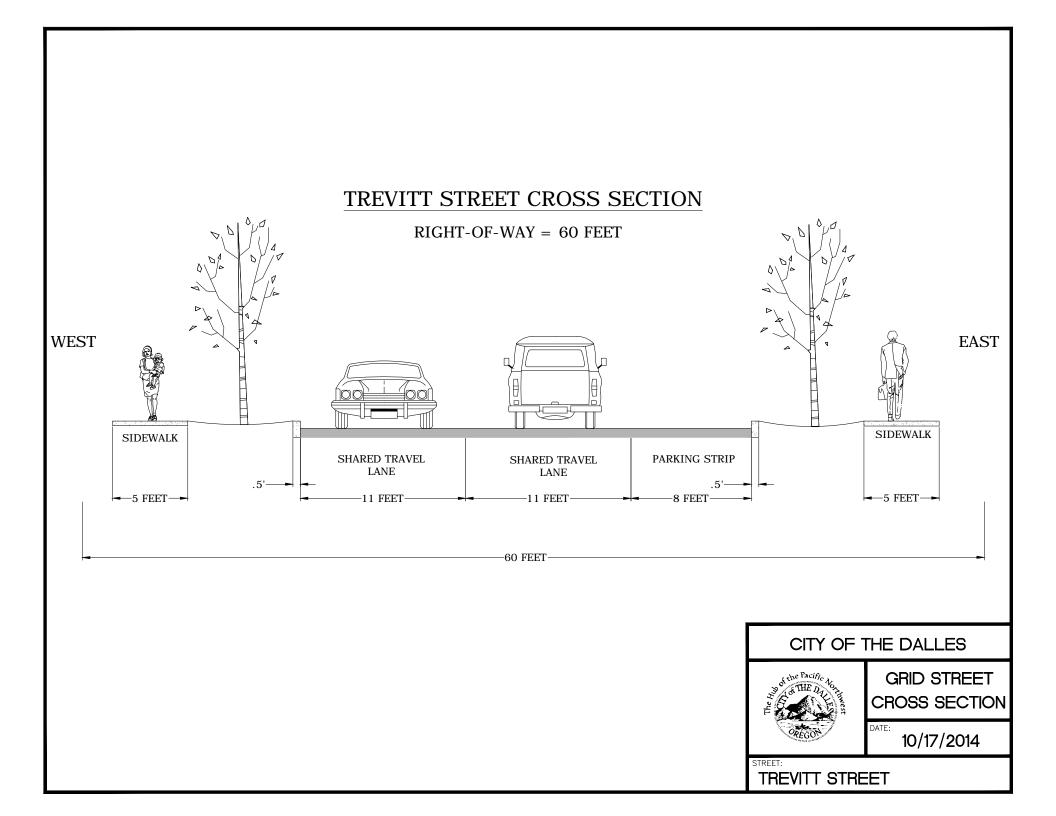

STREET ROAD RIGHT-OF-WAY = 60 FEET





## OLD DUFUR ROAD CROSS SECTION





## SCENIC DRIVE CROSS SECTION

RIGHT-OF-WAY = 60 FEET 36 FT ROAD SECTION



## SCENIC DRIVE CROSS SECTION

SCENIC DRIVE RIGHT-OF-WAY = 60 FEET 30 FT ROAD SECTION



CITY OF THE DALLES



GRID STREET
CROSS SECTION

DATE:

10/17/2014

SCENIC DRIVE

#### SCENIC DRIVE CROSS SECTION

RIGHT-OF-WAY = 60 FEET 20TH STREET TO VIEW POINT



#### SCENIC DRIVE CROSS SECTION

RIGHT-OF-WAY = 60 FEET VIEW POINT TO JEFFERSON STREET



CITY OF THE DALLES



GRID STREET
CROSS SECTION

TE: 10/17

10/17/2014

SCENIC DRIVE - EAST

### SCENIC DRIVE CROSS SECTION

RIGHT-OF-WAY = 60 FEET 17TH STREET TO LIBERTY WAY



### SCENIC DRIVE CROSS SECTION

RIGHT-OF-WAY = 60 FEET LIBERTY WAY TO 20TH STREET





# SNIPES STREET CROSS SECTION







## UNION STREET CROSS SECTION





### WEST 10TH STREET CROSS SECTION

WEST 10TH STREET ROAD RIGHT-OF-WAY = 60 FEET PROPOSED SECTION - PARKING BOTH SIDES



#### WEST 10TH STREET CROSS SECTION

WEST 10TH STREET ROAD RIGHT-OF-WAY = 60 FEET PROPOSED SECTION - PARKING ONE SIDE





WEST 10TH STREET