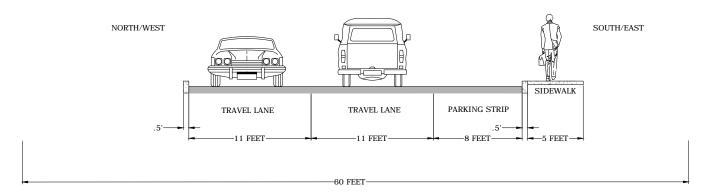

SECTION



-60 FEET

CITY OF THE DALLES



GRID STREET
CROSS SECTION

DATE:

10/17/2014

STREET:

FREMONT STREET - WEST

### HOSTETLER STREET CROSS SECTION

PROPOSED STREET SECTION WITHIN 50 FT RIGHT OF WAY



#### HOSTETLER STREET CROSS SECTION

PROPOSED STREET SECTION WITH 65 FT RIGHT OF WAY





HOSTETLER STREET

# KELLY AVENUE CROSS SECTION





# MT. HOOD STREET CROSS SECTION

MT HOOD STREET ROAD RIGHT-OF-WAY = 60 FEET





## OLD DUFUR ROAD CROSS SECTION





## SCENIC DRIVE CROSS SECTION

RIGHT-OF-WAY = 60 FEET 36 FT ROAD SECTION



## SCENIC DRIVE CROSS SECTION

SCENIC DRIVE RIGHT-OF-WAY = 60 FEET 30 FT ROAD SECTION



CITY OF THE DALLES



GRID STREET
CROSS SECTION

DATE:

10/17/2014

SCENIC DRIVE

#### SCENIC DRIVE CROSS SECTION

RIGHT-OF-WAY = 60 FEET 20TH STREET TO VIEW POINT



#### SCENIC DRIVE CROSS SECTION

RIGHT-OF-WAY = 60 FEET VIEW POINT TO JEFFERSON STREET



CITY OF THE DALLES



GRID STREET
CROSS SECTION

TE: 10/17

10/17/2014

SCENIC DRIVE - EAST

### SCENIC DRIVE CROSS SECTION

RIGHT-OF-WAY = 60 FEET 17TH STREET TO LIBERTY WAY



### SCENIC DRIVE CROSS SECTION

RIGHT-OF-WAY = 60 FEET LIBERTY WAY TO 20TH STREET





# SNIPES STREET CROSS SECTION







## UNION STREET CROSS SECTION





### WEST 10TH STREET CROSS SECTION

WEST 10TH STREET ROAD RIGHT-OF-WAY = 60 FEET PROPOSED SECTION - PARKING BOTH SIDES



#### WEST 10TH STREET CROSS SECTION

WEST 10TH STREET ROAD RIGHT-OF-WAY = 60 FEET PROPOSED SECTION - PARKING ONE SIDE





WEST 10TH STREET