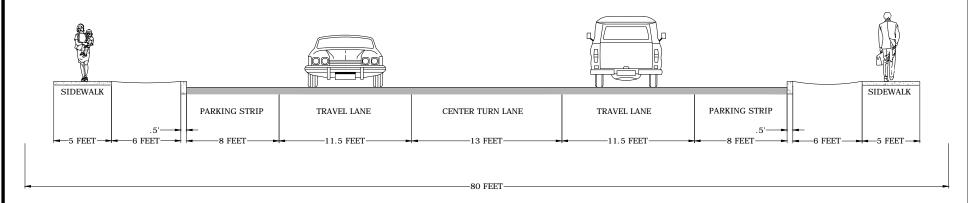

## COLUMBIA VIEW DRIVE CROSS SECTION

RIGHT-OF-WAY = 80 FEET

-80 FEET-

CITY OF THE DALLES

GRID STREET
CROSS SECTION

DATE:

10/17/2014

COLUMBIA VIEW DRIVE