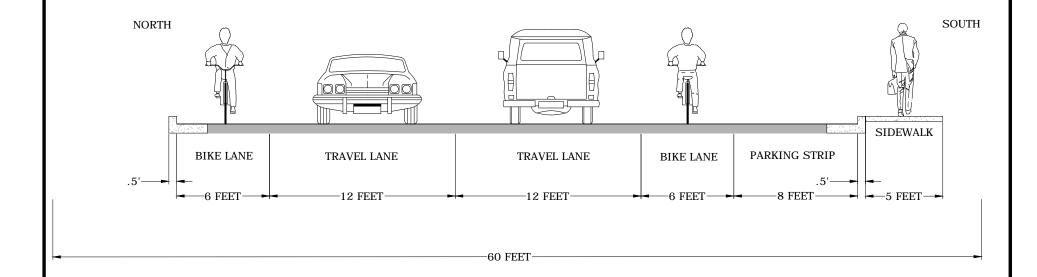

H STREET CROSS SECTION





## EAST 16TH PLACE CROSS SECTION





## FREMONT STREET E CROSS SECTION

FREMONT STREET RIGHT-OF-WAY = VARIES
CURRENT CROSS SECTION



CITY OF THE DALLES



GRID STREET
CROSS SECTION

10/17/2014

FREMONT STREET - EAST

## FREMONT STREET W CROSS SECTION

FREMONT STREET RIGHT-OF-WAY = 60 FEET CURRENT CROSS SECTION



-60 FEET

CITY OF THE DALLES



GRID STREET
CROSS SECTION

DATE:

10/17/2014

STREET:

FREMONT STREET - WEST

### HOSTETLER STREET CROSS SECTION

PROPOSED STREET SECTION WITHIN 50 FT RIGHT OF WAY



#### HOSTETLER STREET CROSS SECTION

PROPOSED STREET SECTION WITH 65 FT RIGHT OF WAY





HOSTETLER STREET

# KELLY AVENUE CROSS SECTION





# MT. HOOD STREET CROSS SECTION

MT HOOD STREET ROAD RIGHT-OF-WAY = 60 FEET





## OLD DUFUR ROAD CROSS SECTION





## SCENIC DRIVE CROSS SECTION

RIGHT-OF-WAY = 60 FEET 36 FT ROAD SECTION



## SCENIC DRIVE CROSS SECTION

SCENIC DRIVE RIGHT-OF-WAY = 60 FEET 30 FT ROAD SECTION



CITY OF THE DALLES



GRID STREET
CROSS SECTION

DATE:

10/17/2014

SCENIC DRIVE

#### SCENIC DRIVE CROSS SECTION

RIGHT-OF-WAY = 60 FEET 20TH STREET TO VIEW POINT



#### SCENIC DRIVE CROSS SECTION

RIGHT-OF-WAY = 60 FEET VIEW POINT TO JEFFERSON STREET



CITY OF THE DALLES



GRID STREET
CROSS SECTION

TE: 10/17

10/17/2014

SCENIC DRIVE - EAST

### SCENIC DRIVE CROSS SECTION

RIGHT-OF-WAY = 60 FEET 17TH STREET TO LIBERTY WAY



### SCENIC DRIVE CROSS SECTION

RIGHT-OF-WAY = 60 FEET LIBERTY WAY TO 20TH STREET





# SNIPES STREET CROSS SECTION







## UNION STREET CROSS SECTION





### WEST 10TH STREET CROSS SECTION

W