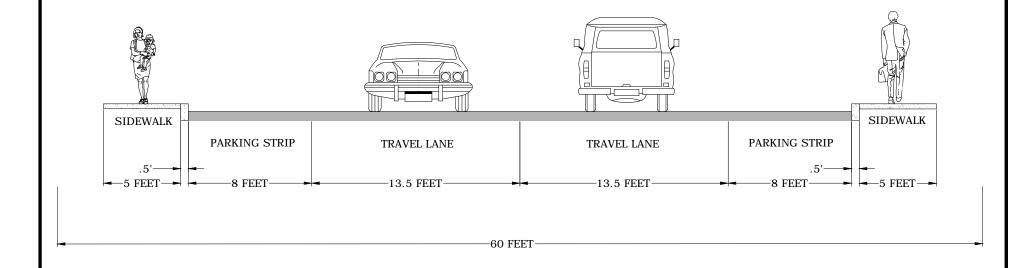

## CHENOWITH LOOP ROAD CROSS SECTION

CHENOWITH LOOP ROAD RIGHT-OF-WAY = 60 FEET