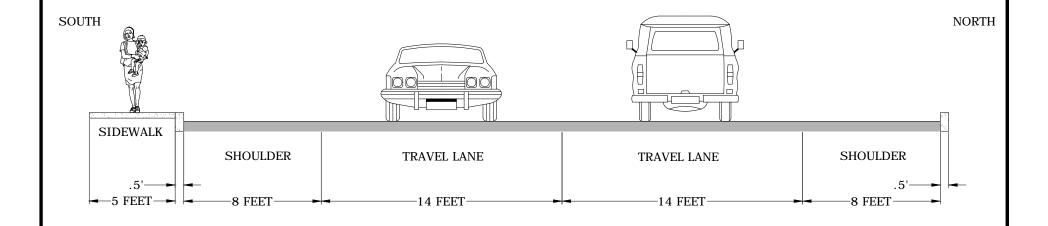

# BREWERY GRADE CROSS SECTION





## CHENOWITH LOOP ROAD CROSS SECTION

CHENOWITH LOOP ROAD RIGHT-OF-WAY = 60 FEET





## COLUMBIA VIEW DRIVE CROSS SECTION

RIGHT-OF-WAY = 80 FEET



-80 FEET-

CITY OF THE DALLES



GRID STREET
CROSS SECTION

DATE:

10/17/2014

COLUMBIA VIEW DRIVE

### DRY HOLLOW ROAD CROSS SECTION

RIGHT-OF-WAY = 80 FEET 14TH TO 9TH STREET



## DRY HOLLOW ROAD CROSS SECTION

19TH TO 14TH STREET





# EAST 19TH STREET CROSS SECTION

RIGHT-OF-WAY = 60 FEET EAST OF DRY HOLLOW ROAD





### EAST 19TH STREET CROSS SECTION

RIGHT-OF-WAY = 50 FEET

18TH TO 18TH STREET (WEST OF DRY HOLLOW ROAD)



## EAST 19TH STREET CROSS SECTION

RIGHT-OF-WAY = 50 FEET EAST 18TH TO DRY HOLLOW ROAD



## CITY OF THE DALLES



GRID STREET
CROSS SECTION

10/17/2014

SNIPES STREET

# EAST 7TH PLACE CROSS SECTION





# EAST