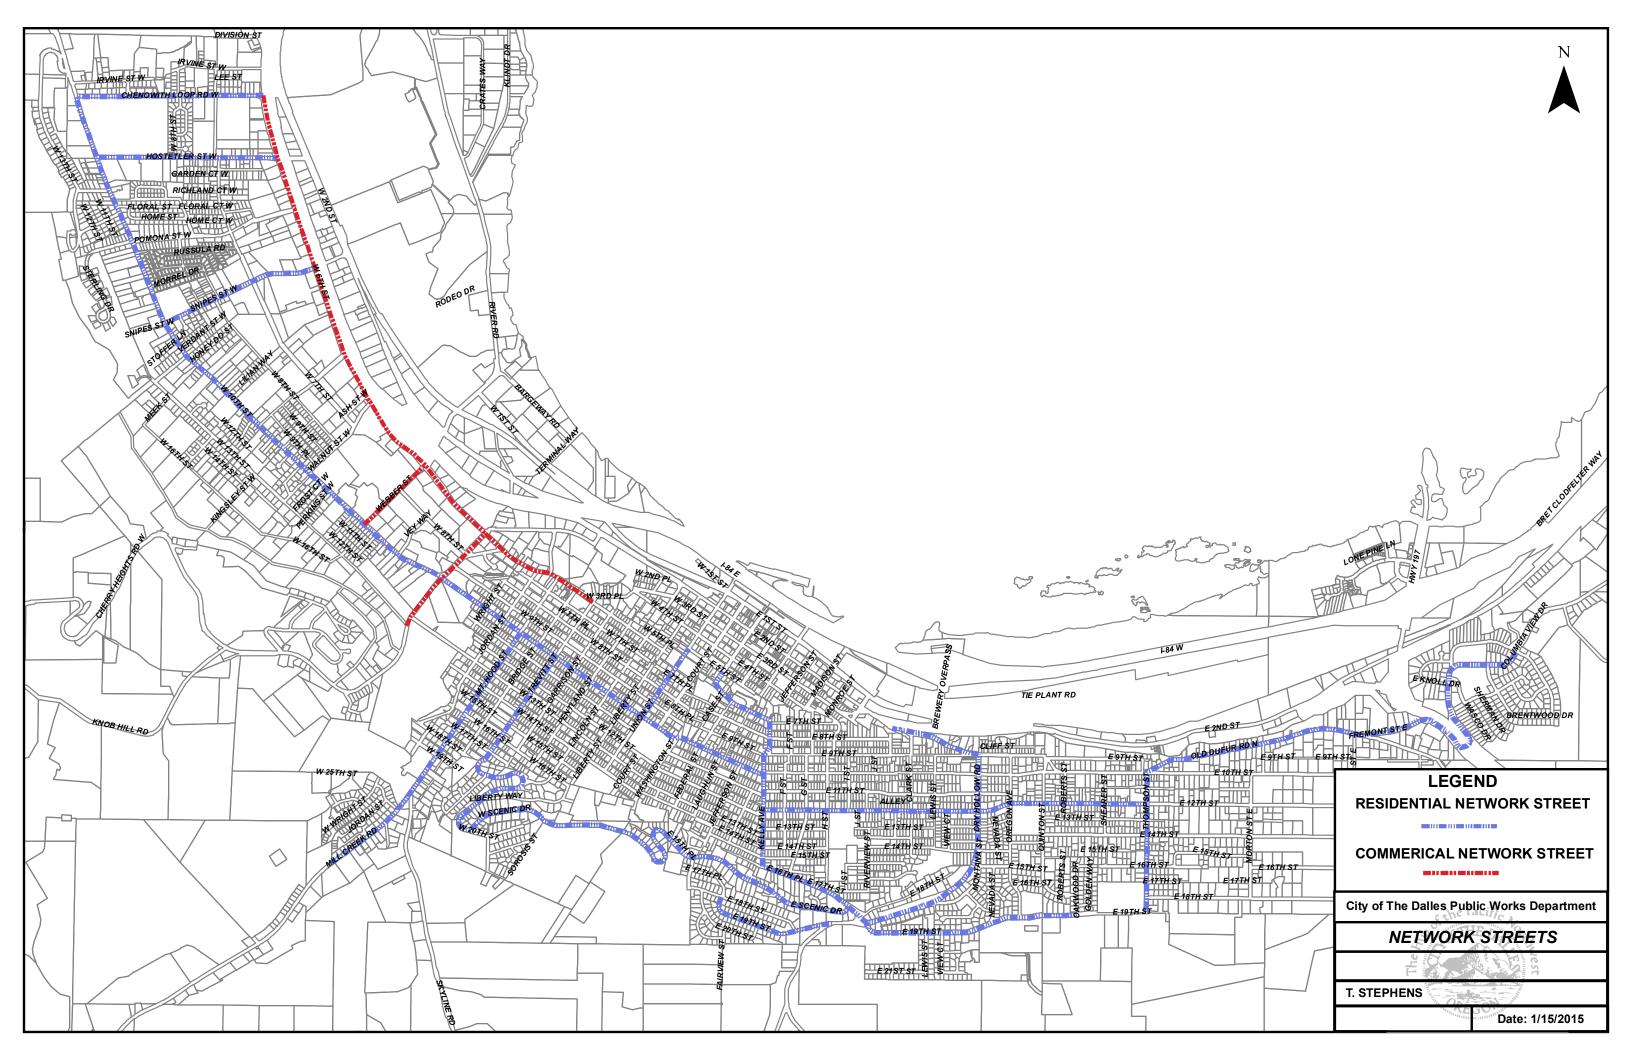

# BREWERY GRADE CROSS SECTION





## CHENOWITH LOOP ROAD CROSS SECTION

CHENOWITH LOOP ROAD RIGHT-OF-WAY = 60 FEET





## COLUMBIA VIEW DRIVE CROSS SECTION

RIGHT-OF-WAY = 80 FEET



-80 FEET-

CITY OF THE DALLES



GRID STREET
CROSS SECTION

DATE:

10/17/2014

COLUMBIA VIEW DRIVE

### DRY HOLLOW ROAD CROSS SECTION

RIGHT-OF-WAY = 80 FEET 14TH TO 9TH STREET



## DRY HOLLOW ROAD CROSS SECTION

19TH TO 14TH STREET





# EAST 19TH STREET CROSS SECTION

RIGHT-OF-WAY = 60 FEET EAST OF DRY HOLLOW ROAD





### EAST 19TH STREET CROSS SECTION

RIGHT-OF-WAY = 50 FEET

18TH TO 18TH STREET (WEST OF DRY HOLLOW ROAD)



## EAST 19TH STREET CROSS SECTION

RIGHT-OF-WAY = 50 FEET EAST 18TH TO DRY HOLLOW ROAD



## CITY OF THE DALLES



GRID STREET
CROSS SECTION

10/17/2014

SNIPES STREET

# EAST 7TH