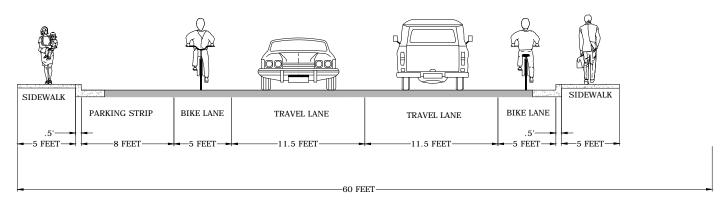

## CHENOWITH LOOP ROAD CROSS SECTION

CHENOWITH LOOP ROAD RIGHT-OF-WAY = 60 FEET