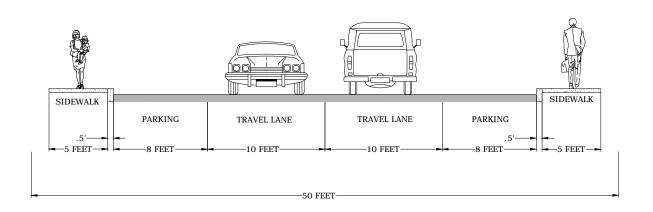

# BREWERY GRADE CROSS SECTION





## CHENOWITH LOOP ROAD CROSS SECTION

CHENOWITH LOOP ROAD RIGHT-OF-WAY = 60 FEET





## COLUMBIA VIEW DRIVE CROSS SECTION

RIGHT-OF-WAY = 80 FEET



-80 FEET-

CITY OF THE DALLES



GRID STREET
CROSS SECTION

DATE:

10/17/2014

COLUMBIA VIEW DRIVE

### DRY HOLLOW ROAD CROSS SECTION

RIGHT-OF-WAY = 80 FEET 14TH TO 9TH STREET



## DRY HOLLOW ROAD CROSS SECTION

19TH TO 14TH STREET





# EAST 19TH STREET CROSS SECTION

RIGHT-OF-WAY = 60 FEET EAST OF DRY HOLLOW ROAD





### EAST 19TH STREET CROSS SECTION

RIGHT-OF-WAY = 50 FEET

18TH TO 18TH STREET (WEST OF DRY HOLLOW ROAD)



## EAST 19TH STREET CROSS SECTION

RIGHT-OF-WAY = 50 FEET EAST 18TH TO DRY HOLLOW ROAD



## CITY OF THE DALLES



GRID STREET
CROSS SECTION

10/17/2014

SNIPES STREET

# EAST 7TH PLACE CROSS SECTION





# EAST 12TH STREET CROSS SECTION





## EAST 16TH PLACE CROSS SECTION





## FREMONT STREET E CROSS SECTION

FREMONT STREET RIGHT-OF-WAY = VARIES
CURRENT CROSS SECTION



CITY OF THE DALLES



GRID STREET
CROSS SECTION

10/17/2014

FREMONT STREET - EAST

## FREMONT STREET W CROSS SECTION

FREMONT STREET RIGHT-OF-WAY = 60 FEET CURRENT CROSS SECTION



-60 FEET

CITY OF THE DALLES



GRID STREET
CROSS SECTION

DATE:

10/17/2014

STREET:

FREMONT STREET - WEST

### HOSTETLER STREET CROSS SECTION

PROPOSED STREET SECTION WITHIN 50 FT RIGHT OF WAY



#### HOSTETLER STREET CROSS SECTION

PR