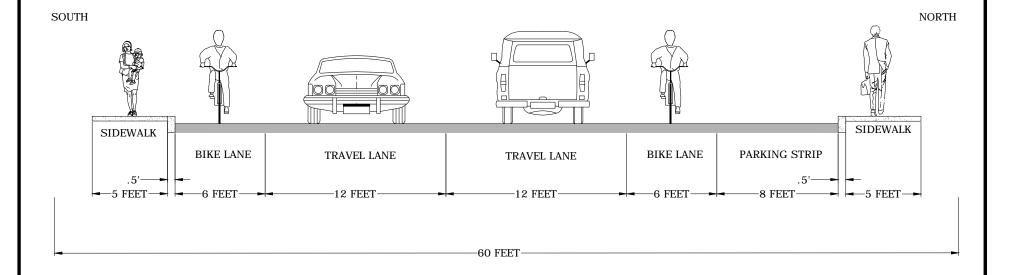

HOOD STREET ROAD RIGHT-OF-WAY = 60 FEET





## OLD DUFUR ROAD CROSS SECTION





## SCENIC DRIVE CROSS SECTION

RIGHT-OF-WAY = 60 FEET 36 FT ROAD SECTION



## SCENIC DRIVE CROSS SECTION

SCENIC DRIVE RIGHT-OF-WAY = 60 FEET 30 FT ROAD SECTION



CITY OF THE DALLES



GRID STREET
CROSS SECTION

DATE:

10/17/2014

SCENIC DRIVE

#### SCENIC DRIVE CROSS SECTION

RIGHT-OF-WAY = 60 FEET 20TH STREET TO VIEW POINT



#### SCENIC DRIVE CROSS SECTION

RIGHT-OF-WAY = 60 FEET VIEW POINT TO JEFFERSON STREET



CITY OF THE DALLES



GRID STREET
CROSS SECTION

TE: 10/17

10/17/2014

SCENIC DRIVE - EAST

### SCENIC DRIVE CROSS SECTION

RIGHT-OF-WAY = 60 FEET 17TH STREET TO LIBERTY WAY



### SCENIC DRIVE CROSS SECTION

RIGHT-OF-WAY = 60 FEET LIBERTY WAY TO 20TH STREET





# SNIPES STREET CROSS SECTION







## UNION STREET CROSS SECTION





### WEST 10TH STREET CROSS SECTION

WEST 10TH STREET ROAD RIGHT-OF-WAY = 60 FEET PROPOSED SECTION - PARKING BOTH SIDES



#### WEST 10TH STREET CROSS SECTION

WEST 10TH STREET ROAD RIGHT-OF-WAY = 60 FEET PROPOSED SECTION - PARKING ONE SIDE





WEST 10TH STREET