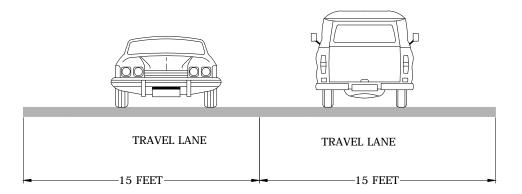

CITY OF THE DALLES



GRID STREET
CROSS SECTION

DATE:

10/17/2014

COLUMBIA VIEW DRIVE

### DRY HOLLOW ROAD CROSS SECTION

RIGHT-OF-WAY = 80 FEET 14TH TO 9TH STREET



## DRY HOLLOW ROAD CROSS SECTION

19TH TO 14TH STREET





# EAST 19TH STREET CROSS SECTION

RIGHT-OF-WAY = 60 FEET EAST OF DRY HOLLOW ROAD





### EAST 19TH STREET CROSS SECTION

RIGHT-OF-WAY = 50 FEET

18TH TO 18TH STREET (WEST OF DRY HOLLOW ROAD)



## EAST 19TH STREET CROSS SECTION

RIGHT-OF-WAY = 50 FEET EAST 18TH TO DRY HOLLOW ROAD



## CITY OF THE DALLES



GRID STREET
CROSS SECTION

10/17/2014

SNIPES STREET

# EAST 7TH PLACE CROSS SECTION





# EAST 12TH STREET CROSS SECTION





## EAST 16TH PLACE CROSS SECTION





## FREMONT STREET E CROSS SECTION

FREMONT STREET RIGHT-OF-WAY = VARIES
CURRENT CROSS SECTION



CITY OF THE DALLES



GRID STREET
CROSS SECTION

10/17/2014

FREMONT STREET - EAST

## FREMONT STREET W CROSS SECTION

FREMONT STREET RIGHT-OF-WAY = 60 FEET CURRENT CROSS SECTION



-60 FEET

CITY OF THE DALLES



GRID STREET
CROSS SECTION

DATE:

10/17/2014

STREET:

FREMONT STREET - WEST

### HOSTETLER STREET CROSS SECTION

PROPOSED STREET SECTION WITHIN 50 FT RIGHT OF WAY



#### HOSTETLER STREET CROSS SECTION

PROPOSED STREET SECTION WITH 65 FT RIGHT OF WAY





HOSTETLER STREET

# KELLY AVENUE CROSS SECTION





# MT. HOOD STREET CROSS SECTION

MT HOOD STREET ROAD RIGHT-OF-WAY = 60 FEET





## OLD DUFUR ROAD CROSS SECTION





## SCENIC DRIVE CROSS SECTION

RIGHT-OF-WAY = 60 FEET 36 FT ROAD SECTION



## SCENIC DRIVE CROSS SECTION

SCENIC DRIVE RIGHT-OF-WAY = 60 FEET 30 FT ROAD SEC