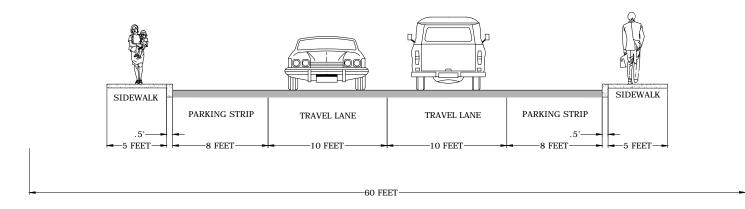

#### WEST 10TH STREET CROSS SECTION

WEST 10TH STREET ROAD RIGHT-OF-WAY = 60 FEET PROPOSED SECTION - PARKING ONE SIDE

WEST 10TH STREET