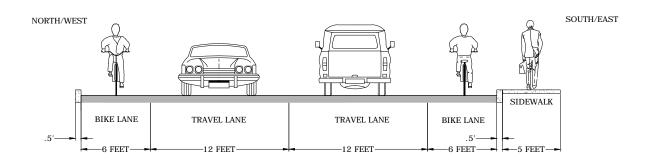

### DRY HOLLOW ROAD CROSS SECTION

RIGHT-OF-WAY = 80 FEET 14TH TO 9TH STREET

## DRY HOLLOW ROAD CROSS SECTION

19TH TO 14TH STREET