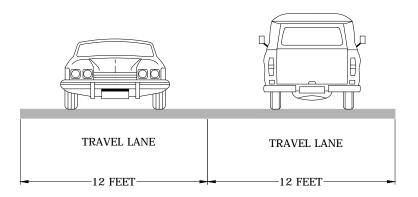

### WEST 10TH STREET CROSS SECTION

WEST 10TH STREET ROAD RIGHT-OF-WAY = 60 FEET PROPOSED SECTION - PARKING BOTH SIDES

#### WEST 10TH STREET CROSS SECTION

WEST 10TH STREET ROAD RIGHT-OF-WAY = 60 FEET PROPOSED SECTION - PARKING ONE SIDE

WEST 10TH STREET