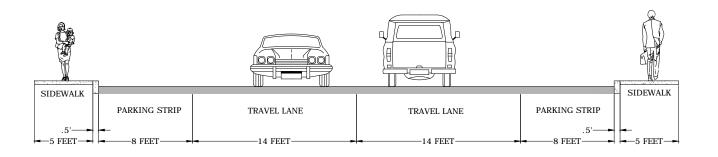

# BREWERY GRADE CROSS SECTION





## CHENOWITH LOOP ROAD CROSS SECTION

CHENOWITH LOOP ROAD RIGHT-OF-WAY = 60 FEET





## COLUMBIA VIEW DRIVE CROSS SECTION

RIGHT-OF-WAY = 80 FEET



-80 FEET-

CITY OF THE DALLES



GRID STREET
CROSS SECTION

DATE:

10/17/2014

COLUMBIA VIEW DRIVE

### DRY HOLLOW ROAD CROSS SECTION

RIGHT-OF-WAY = 80 FEET 14TH TO 9TH STREET



## DRY HOLLOW ROAD CROSS SECTION

19TH TO 14TH STREET





# EAST 19TH STREET CROSS SECTION

RIGHT-OF-WAY = 60 FEET EAST OF DRY HOLLOW ROAD





### EAST 19TH STREET CROSS SECTION

RIGHT-OF-WAY = 50 FEET

18TH TO 18TH STREET (WEST OF DRY HOLLOW ROAD)



## EAST 19TH STREET CROSS SECTION

RIGHT-OF-WAY = 50 FEET EAST 18TH TO DRY HOLLOW ROAD



## CITY OF THE DALLES



GRID STREET
CROSS SECTION

10/17/2014

SNIPES STREET

# EAST 7TH PLACE CROSS SECTION





# EAST 12TH STREET CROSS SECTION





## EAST 16TH PLACE CROSS SECTION





## FREMONT STREET E CROSS SECTION

FREMONT STREET RIGHT-OF-WAY = VARIES
CURRENT CRO