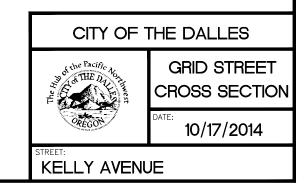

F THE DALLES



GRID STREET
CROSS SECTION

10/17/2014

SNIPES STREET

# EAST 7TH PLACE CROSS SECTION





# EAST 12TH STREET CROSS SECTION





## EAST 16TH PLACE CROSS SECTION





## FREMONT STREET E CROSS SECTION

FREMONT STREET RIGHT-OF-WAY = VARIES
CURRENT CROSS SECTION



CITY OF THE DALLES



GRID STREET
CROSS SECTION

10/17/2014

FREMONT STREET - EAST

## FREMONT STREET W CROSS SECTION

FREMONT STREET RIGHT-OF-WAY = 60 FEET CURRENT CROSS SECTION



-60 FEET

CITY OF THE DALLES



GRID STREET
CROSS SECTION

DATE:

10/17/2014

STREET:

FREMONT STREET - WEST

### HOSTETLER STREET CROSS SECTION

PROPOSED STREET SECTION WITHIN 50 FT RIGHT OF WAY



#### HOSTETLER STREET CROSS SECTION

PROPOSED STREET SECTION WITH 65 FT RIGHT OF WAY





HOSTETLER STREET

# KELLY AVENUE CROSS SECTION





# MT. HOOD STREET CROSS SECTION

MT HOOD STREET ROAD RIGHT-OF-WAY = 60 FEET





## OLD DUFUR ROAD CROSS SECTION





## SCENIC DRIVE CROSS SECTION

RIGHT-OF-WAY = 60 FEET 36 FT ROAD SECTION



## SCENIC DRIVE CROSS SECTION

SCENIC DRIVE RIGHT-OF-WAY = 60 FEET 30 FT ROAD SECTION



CITY OF THE DALLES



GRID STREET
CROSS SECTION

DATE:

10/17/2014

SCENIC DRIVE

#### SCENIC DRIVE CROSS SECTION

RIGHT-OF-WAY = 60 FEET 20TH STREET TO VIEW POINT



#### SCENIC DRIVE CROSS SECTION

RIGHT-OF-WAY = 60 FEET VIEW POINT TO JEFFERSON STREET



CITY OF THE DALLES



GRID STREET
CROSS SECTION

TE: 10/17

10/17/2014

SCENIC DRIVE - EAST

### SCENIC DRIVE CROSS SECTION

RIGHT-OF-WAY = 60 FEET 17TH STREET TO LIBERTY WAY



### SCENIC DRIVE CROSS SECTION

RIGHT-OF-WAY = 60 FEET LIBERTY WAY TO 20TH STREE