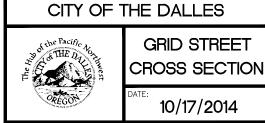

## CHENOWITH LOOP ROAD CROSS SECTION

CHENOWITH LOOP ROAD RIGHT-OF-WAY = 60 FEET