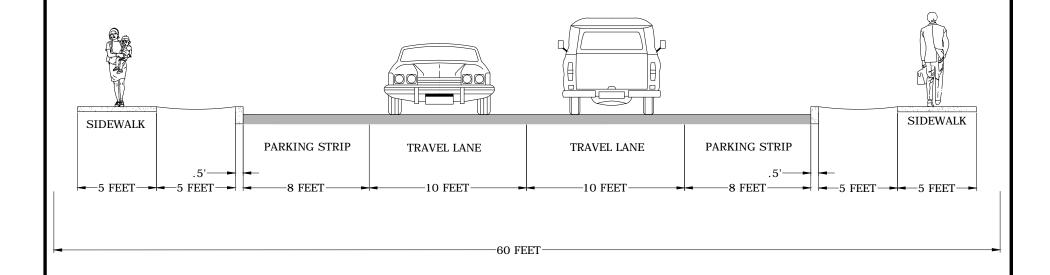

ET





## OLD DUFUR ROAD CROSS SECTION





## SCENIC DRIVE CROSS SECTION

RIGHT-OF-WAY = 60 FEET 36 FT ROAD SECTION



## SCENIC DRIVE CROSS SECTION

SCENIC DRIVE RIGHT-OF-WAY = 60 FEET 30 FT ROAD SECTION



CITY OF THE DALLES



GRID STREET
CROSS SECTION

DATE:

10/17/2014

SCENIC DRIVE

#### SCENIC DRIVE CROSS SECTION

RIGHT-OF-WAY = 60 FEET 20TH STREET TO VIEW POINT



#### SCENIC DRIVE CROSS SECTION

RIGHT-OF-WAY = 60 FEET VIEW POINT TO JEFFERSON STREET



CITY OF THE DALLES



GRID STREET
CROSS SECTION

TE: 10/17

10/17/2014

SCENIC DRIVE - EAST

### SCENIC DRIVE CROSS SECTION

RIGHT-OF-WAY = 60 FEET 17TH STREET TO LIBERTY WAY



### SCENIC DRIVE CROSS SECTION

RIGHT-OF-WAY = 60 FEET LIBERTY WAY TO 20TH STREET





# SNIPES STREET CROSS SECTION







## UNION STREET CROSS SECTION





### WEST 10TH STREET CROSS SECTION

WEST 10TH STREET ROAD RIGHT-OF-WAY = 60 FEET PROPOSED SECTION - PARKING BOTH SIDES



#### WEST 10TH STREET CROSS SECTION

WEST 10TH STREET ROAD RIGHT-OF-WAY = 60 FEET PROPOSED SECTION - PARKING ONE SIDE





WEST 10TH STREET