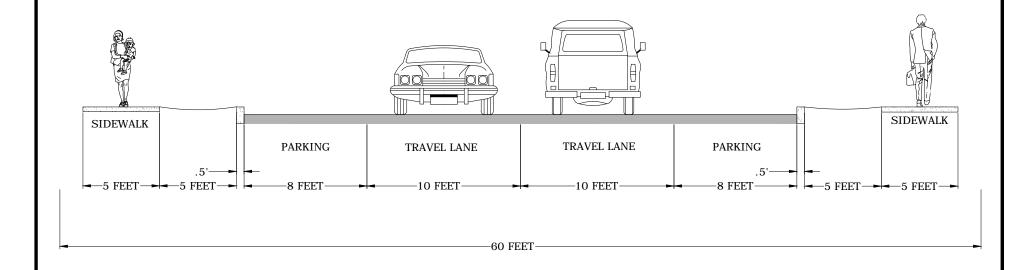

CROSS SECTION

CHENOWITH LOOP ROAD RIGHT-OF-WAY = 60 FEET





## COLUMBIA VIEW DRIVE CROSS SECTION

RIGHT-OF-WAY = 80 FEET



-80 FEET-

CITY OF THE DALLES



GRID STREET
CROSS SECTION

DATE:

10/17/2014

COLUMBIA VIEW DRIVE

### DRY HOLLOW ROAD CROSS SECTION

RIGHT-OF-WAY = 80 FEET 14TH TO 9TH STREET



## DRY HOLLOW ROAD CROSS SECTION

19TH TO 14TH STREET





# EAST 19TH STREET CROSS SECTION

RIGHT-OF-WAY = 60 FEET EAST OF DRY HOLLOW ROAD





### EAST 19TH STREET CROSS SECTION

RIGHT-OF-WAY = 50 FEET

18TH TO 18TH STREET (WEST OF DRY HOLLOW ROAD)



## EAST 19TH STREET CROSS SECTION

RIGHT-OF-WAY = 50 FEET EAST 18TH TO DRY HOLLOW ROAD



## CITY OF THE DALLES



GRID STREET
CROSS SECTION

10/17/2014

SNIPES STREET

# EAST 7TH PLACE CROSS SECTION





# EAST 12TH STREET CROSS SECTION





## EAST 16TH PLACE CROSS SECTION





## FREMONT STREET E CROSS SECTION

FREMONT STREET RIGHT-OF-WAY = VARIES
CURRENT CROSS SECTION



CITY OF THE DALLES



GRID STREET
CROSS SECTION

10/17/2014

FREMONT STREET - EAST

## FREMONT STREET W CROSS SECTION

FREMONT STREET RIGHT-OF-WAY = 60 FEET CURRENT CROSS SECTION



-60 FEET

CITY OF THE DALLES



GRID STREET
CROSS SECTION

DATE:

10/17/2014

STREET:

FREMONT STREET - WEST

### HOSTETLER STREET CROSS SECTION

PROPOSED STREET SECTION WITHIN 50 FT RIGHT OF WAY



#### HOSTETLER STREET CROSS SECTION

PROPOSED STREET SECTION WITH 65 FT RIGHT OF WAY





HOSTETLER STREET

# KELLY AVENUE CROSS SECTION





# MT. HOOD STREET CROSS SECTION

MT HOOD STREET ROAD RIGHT-OF-WAY = 60 FEET





## OLD DUFUR ROAD CROSS SECTION





## SCENIC DRIVE CROS