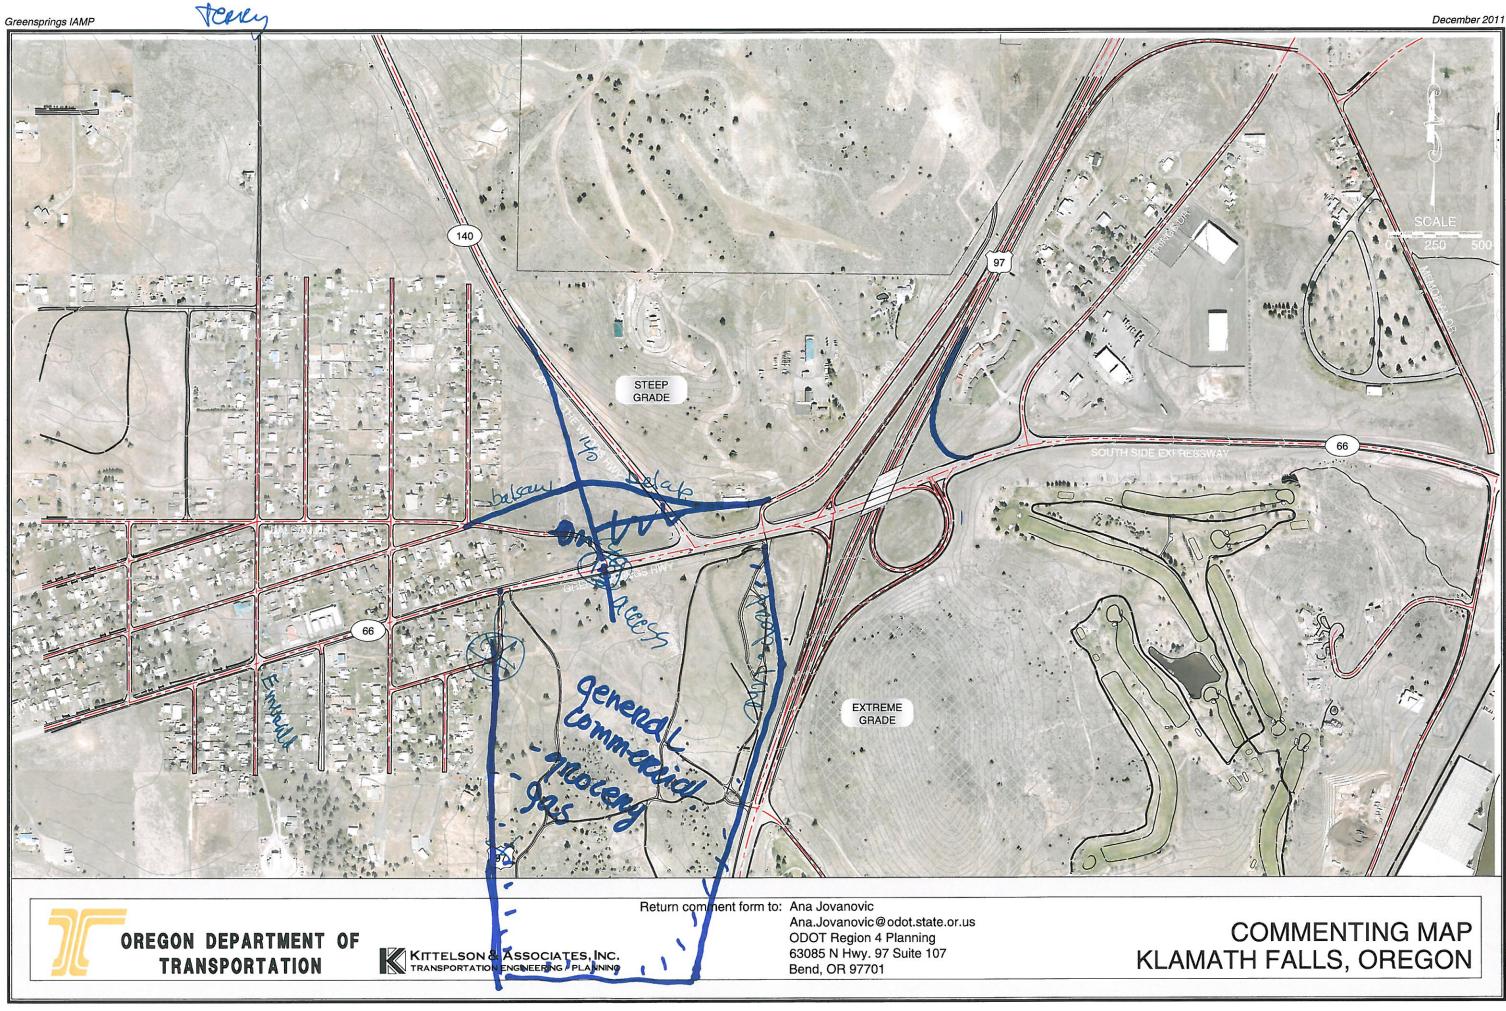

## COMMENTING MAP KLAMATH FALLS, OREGON

Ana Jovanovic Ana.Jovanovic@odot.state.or.us ODOT Region 4 Planning 63085 N Hwy. 97 Suite 107 Bend, OR 97701