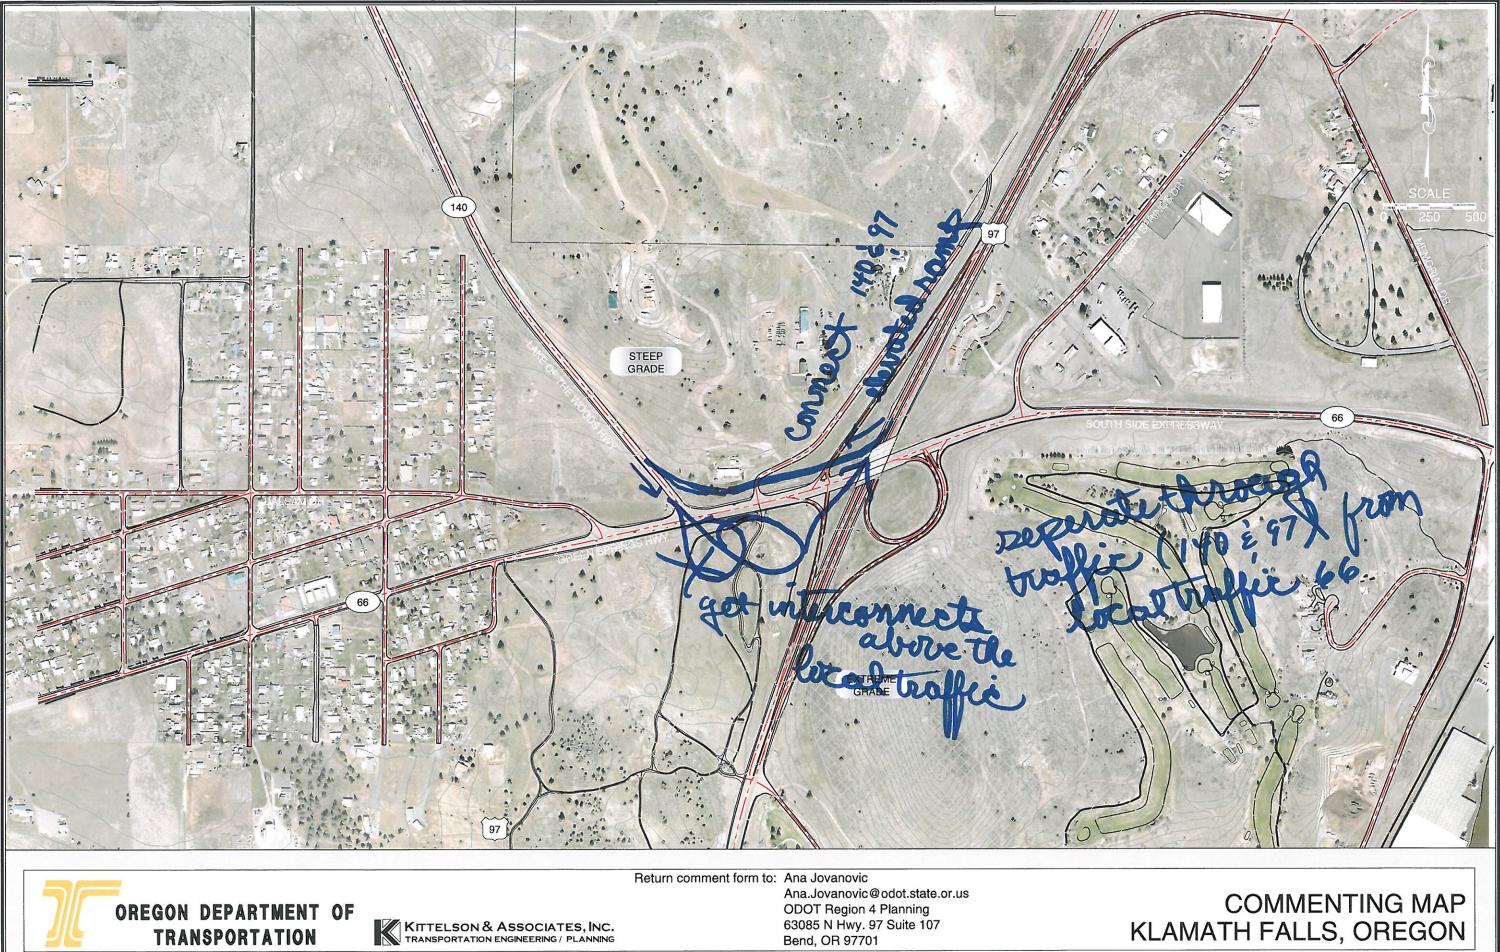

## COMMENTING MAP KLAMATH FALLS, OREGON

. 12

KITTELSON & ASSOCIATES, INC. TRANSPORTATION ENGINEERING / PLANNING

ODOT Region 4 Planning 63085 N Hwy. 97 Suite 107 Bend, OR 97701

Greensprings IAMP

Greensprings IAMP