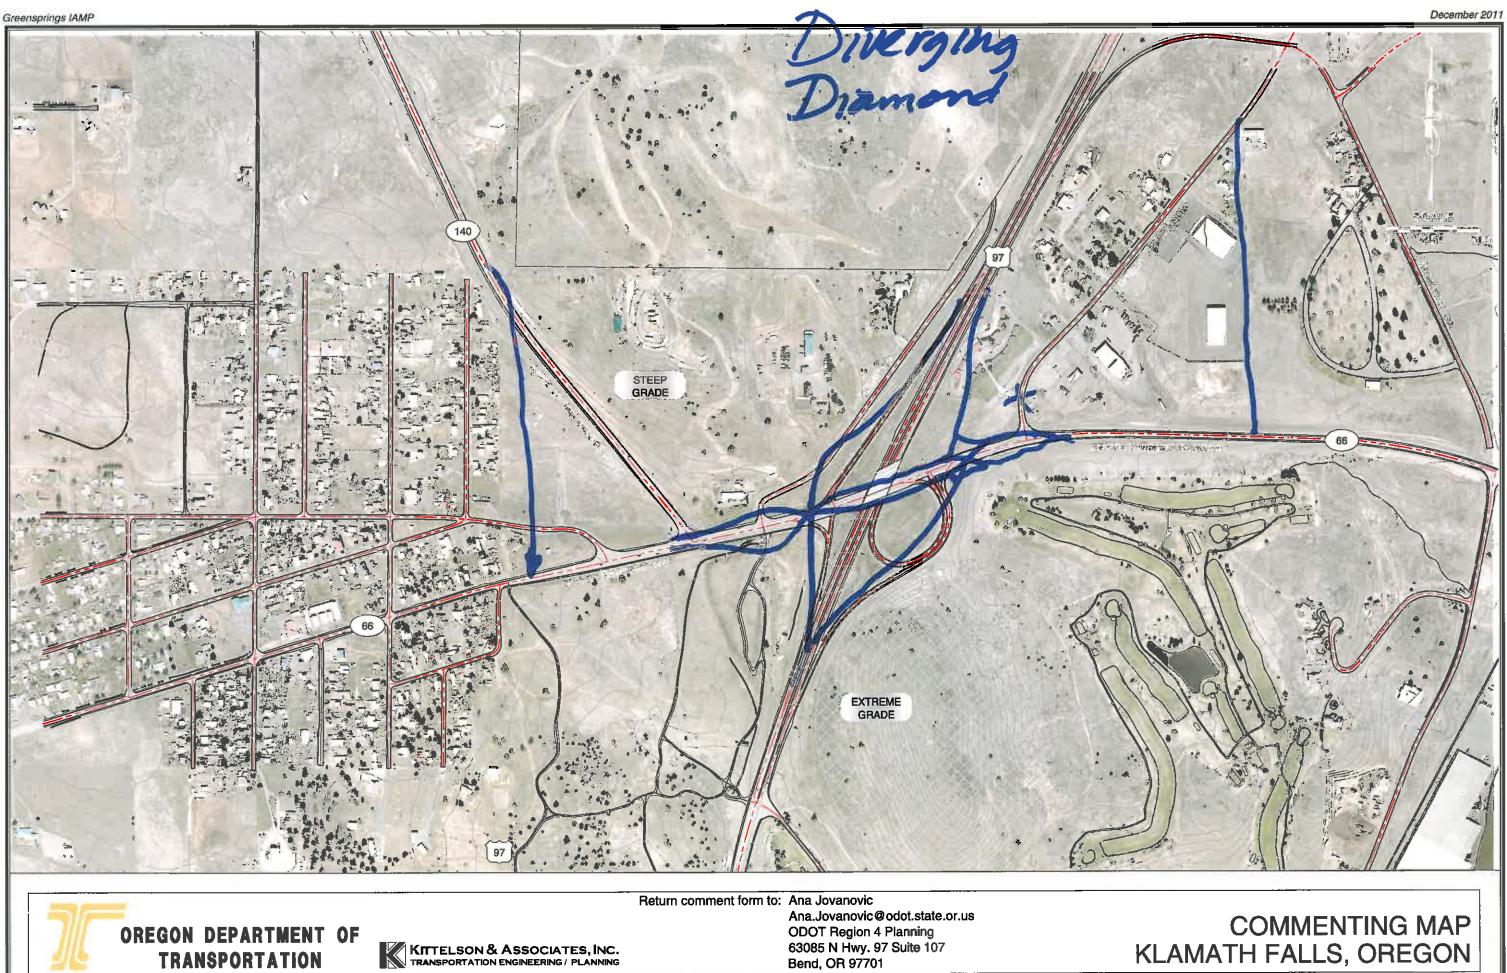

## COMMENTING MAP KLAMATH FALLS, OREGON

. 12

KITTELSON & ASSOCIATES, INC. TRANSPORTATION ENGINEERING / PLANNING

ODOT Region 4 Planning 63085 N Hwy. 97 Suite 107 Bend, OR 97701

Greensprings IAMP

Greensprings IAMP