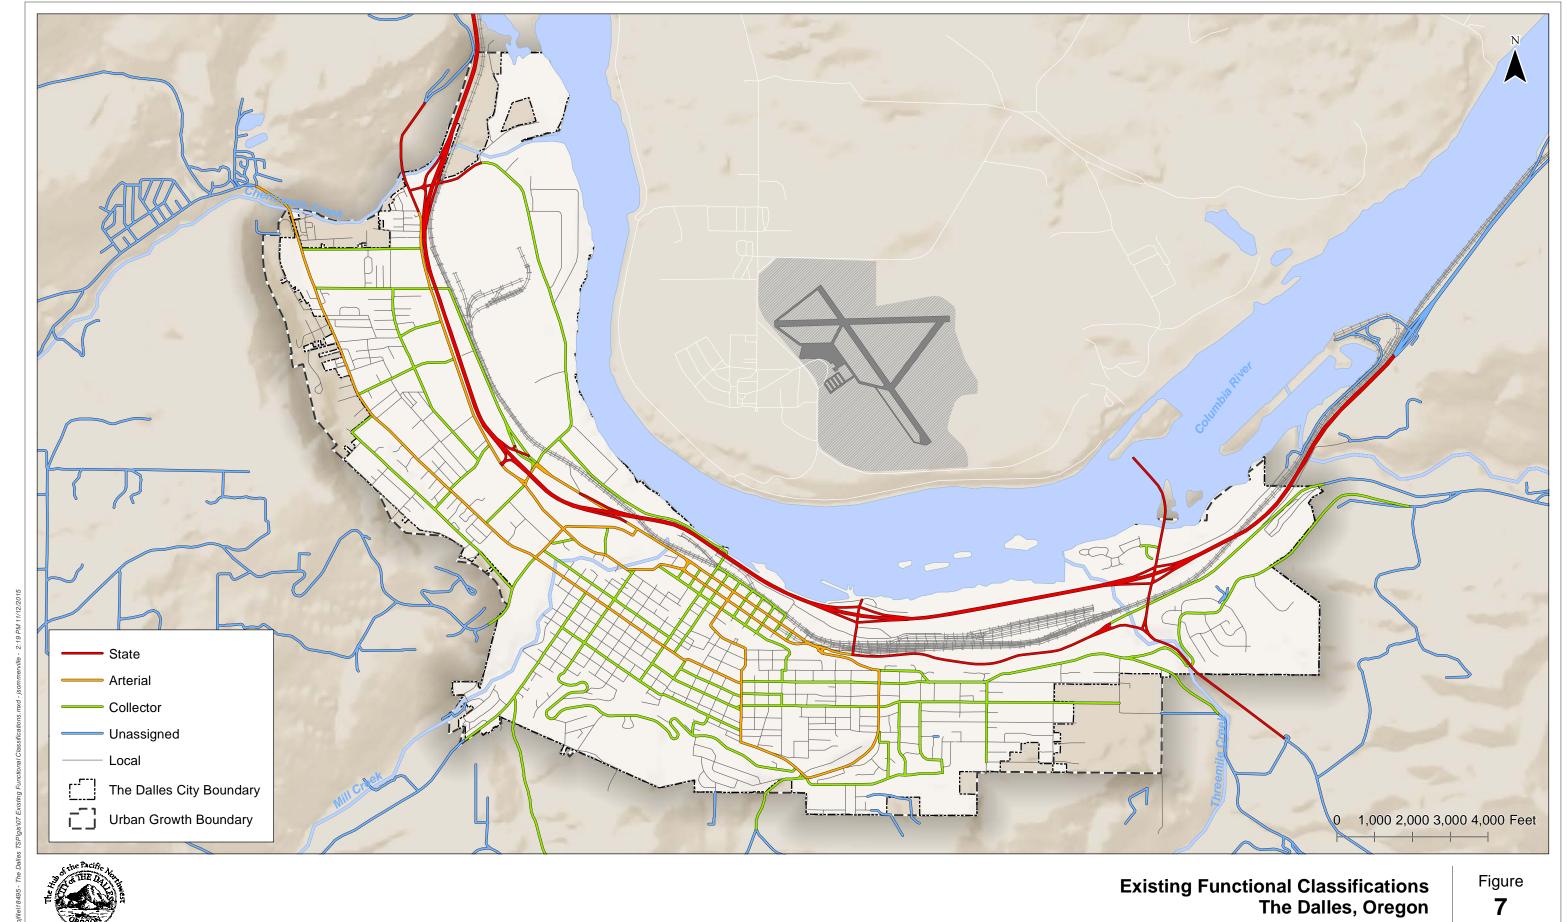

Practically speaking, this plan will guide where future roadways, sidewalks, trails, transit service and other transportation infrastructure will be located to connect and serve the City's current and future residents, businesses, and attractions. This plan focuses on the higher-order "major" roadways within the City, which includes its highways, arterials, and collector facilities.

The attached figures highlight critical elements of this plan. The proceeding pages include blank maps with space for your thoughts and comments.