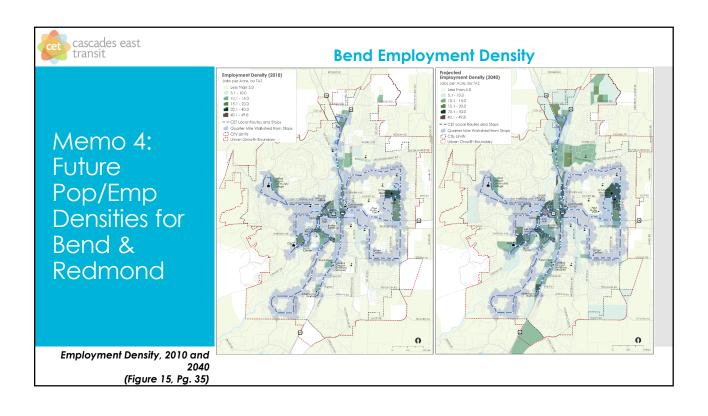

like microtransit and demand will increase. This lends to more productive areas converting into flex-routes.















### **Intercity Travel Demand**

# Memo 4: Travel Demand Analysis

- In the 2010 Bend-Redmond model, there are approximately 45,310 total weekday trips other cities and the model region.
- The model projects that the number of trips between the cities will grow by approximately 45 percent by 2040 to 65,991.





















### Travel Demand for Redmond Municipal Airport (cont.)

# Memo 4: Travel Demand Analysis

- Approximately 370 staff at RDM working shifts 24hours/day
- Transit could better support morning passenger departures and afternoon arrivals
- Need more connections to the Redmond Transit Center and/or Community Connectors to service the airport.







#### cascades east transit **Work Commute Patterns (Cont.) Home Location** Share of total workers **Persons** 24,974 **Bend** 53.1% Memo 4: Redmond 7.2% 3,392 **Future Deschutes River Woods** 1,561 3.3% Portland 1.5% 692 Pop/Emp Densities for Prineville 556 1.2% Eugene 0.9% 418 Three Rivers 285 0.6% Bend & Madras 242 0.5% Redmond Salem 232 0.5% **Eagle Crest** 222 0.5% All Other Places 14,476 30.8% Where People Who Work in Bend Live. 2015 (Table 10, Pg. 37)







# Memo 4: Technology Needs

Example Distributed TSP System (Figure 21, Pg. 52)

### **Technology Needs**

- Transit Signal Priority on routes with schedule adherence issues and future enhanced transit corridors
- Automated stop announcements and displays on buses (eliminating the need for the drive to make stop announcements)