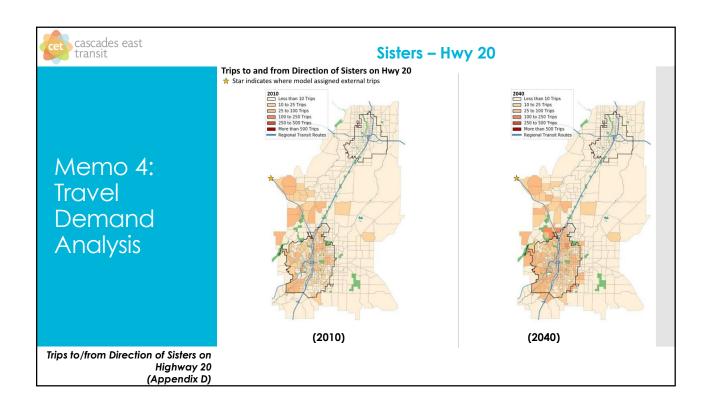

# Memo 4: Travel Demand Analysis

- In the 2010 Bend-Redmond model, there are approximately 45,310 total weekday trips other cities and the model region.
- The model projects that the number of trips between the cities will grow by approximately 45 percent by 2040 to 65,991.