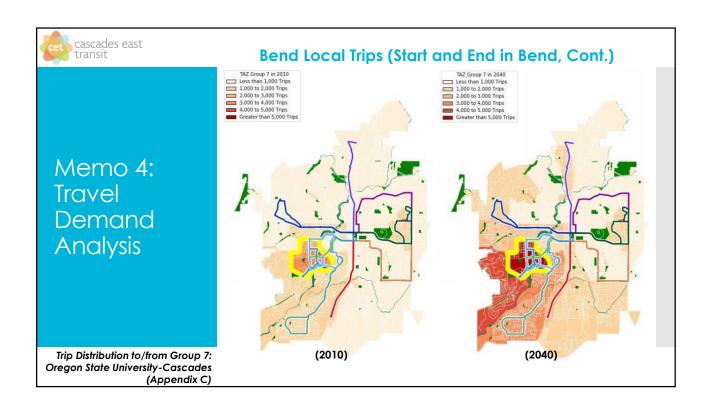

### **Overall Recommendations**

• The number one recommendation made by participating operators is that all Bend fixed-routes have 35 to 45-minute runs (Routes 1, 3, 4, and 7 on 30-minute runs for weekday schedule)



#### **Dial-A-Ride Needs**

# Memo 4: Existing System Operations and Needs

- To increase productivity (Rides per Hour), CET needs to increase the efficiency of Dial-A-Ride service (allowing more rides per hour) with improved scheduling technology
  - Upgrading scheduling and dispatch software
- CET should continue to work with various human services agencies to understand unmet needs and gaps in service
- As technology increases, Rural Dial-A-Ride operates more like microtransit and demand will increase. This lends to more productive areas converting into flex-routes.















### **Intercity Travel Demand**

# Memo 4: Travel Demand Analysis

- In the 2010 Bend-Redmond model, there are approximately 45,310 total weekday trips other cities and the model region.
- The model projects that the number of trips between the cities will grow by approximately 45 percent by 2040 to 65,991.





















### Travel Demand for Redmond Municipal Airport (cont.)

# Memo 4: Travel Demand Analysis

- Approximately 370 staff at RDM working shifts 24hours/day
- Transit could better support morning passenger departures and afternoon arrivals
- Need more connections to the Redmond Transit Center and/or Community Connectors to service the airport.







#### cascades east transit **Work Commute Patterns (Cont.) Home Location** Share of total workers **Persons** 24,