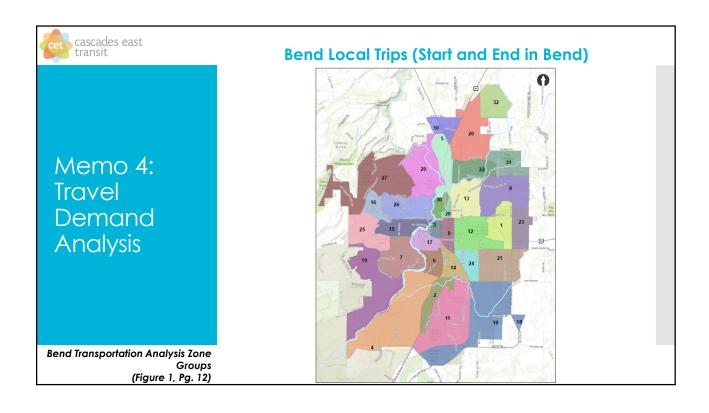

s

#### **Overall Recommendations**

• The number one recommendation made by participating operators is that all Bend fixed-routes have 35 to 45-minute runs (Routes 1, 3, 4, and 7 on 30-minute runs for weekday schedule)



#### **Dial-A-Ride Needs**

# Memo 4: Existing System Operations and Needs

- To increase productivity (Rides per Hour), CET needs to increase the efficiency of Dial-A-Ride service (allowing more rides per hour) with improved scheduling technology
  - Upgrading scheduling and dispatch software
- CET should continue to work with various human services agencies to understand unmet needs and gaps in service
- As technology increases, Rural Dial-A-Ride operates more like microtransit and demand will increase. This lends to more productive areas converting into flex-routes.















### **Intercity Travel Demand**

# Memo 4: Travel Demand Analysis

- In the 2010 Bend-Redmond model, there are approximately 45,310 total weekday trips other cities and the model region.
- The model projects that the number of trips between the cities will grow by approximately 45 percent by 2040 to 65,991.





















### Travel Demand for Redmond Municipal Airport (cont.)

# Memo 4: Travel Demand Analysis

- Approximately 370 staff at RDM working shifts 24hours/day
- Transit could better support morning passenger departures and afternoon arrivals
- Need more connections to the Redmond Transit Center and/or Community Connectors to service the airport.







#### cascades east transit **Work Commute Patterns (Cont.) Home Location** Share of total workers **Persons**