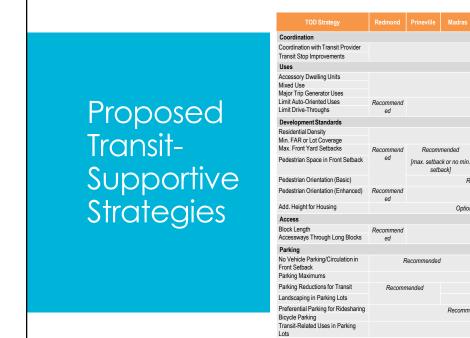

| transit                                                   | Coordination                                                                                                                                         | Pedestrian Orientation (Enhanced)                  |
|-----------------------------------------------------------|------------------------------------------------------------------------------------------------------------------------------------------------------|----------------------------------------------------|
| Memo:<br>Transit-<br>Supportive<br>Strategies<br>Overview | Coordination with Transit Provider                                                                                                                   | Additional Height for Housing                      |
|                                                           | Transit Stop Improvements/Amenities                                                                                                                  | Access                                             |
|                                                           | Uses                                                                                                                                                 | Block Length                                       |
|                                                           | Accessory Dwelling Units                                                                                                                             | Accessways Through Long Blocks                     |
|                                                           | Mixed Use                                                                                                                                            | Parking                                            |
|                                                           | Major Trip Generator:  Institutional Uses for the Public  Neighborhood Commercial Uses  Major Employment Generating Uses  Major User-Generating Uses | No Vehicle Parking/Circulation in Front<br>Setback |
|                                                           | Limit Auto-Oriented Uses                                                                                                                             | Parking Maximums                                   |
|                                                           | Limit Drive-Throughs                                                                                                                                 | Parking Reductions for Transit                     |
|                                                           | Development Standards                                                                                                                                | Parking Management Strategy                        |
|                                                           | Residential Density                                                                                                                                  | Landscaping and Walkways in Parking Lots           |
|                                                           | Min. Floor Area Ration (FAR) or Lot Coverage                                                                                                         | Transit-Related Uses in Parking Lots               |
|                                                           | Max. Front Yard Setbacks                                                                                                                             | Preferential Parking for Ridesharing               |
|                                                           | Pedestrian Amenities in Front                                                                                                                        | Bicycle Parking                                    |
|                                                           | Pedestrian Orientation (Basic)                                                                                                                       |                                                    |

Memo:
TransitSupportive
Strategies
Recommended
for Areas
Outside Bend

#### **Recommended Strategies**

- Identified as "recommended" or "optional"
- Intended for incorporation into local development code
  - "Adoption-ready" language as part of TMP implementation
  - Adoption of new code language following TMP adoption

#### Feedback Needed to Tailor Strategies

• Are the strategies appropriate for the communities for which they are recommended?

Recommended

Optional

Optional

Optional

Recommended (no min setback)

Optional

Optional

Optional

Recommended

Recommended

Optional

Ontional

Optional

- Are there "optional" strategies that the jurisdiction would like to pursue and include in draft development code language?
- Where examples of strategies are provided (in Memo Table 1), are these suitable? Are there alternate requirements that you would suggest?
- Where alternatives are provided for strategies in Memo Table 2 (e.g., maximum front setback or no minimum front setback), which strategy is preferred?
- Is establishing a new transit overlay district that implements these code strategies preferable to amending existing code sections?
- Are there other specific regulatory tools that could help a community be more transitsupportive that are not addressed in this memorandum?