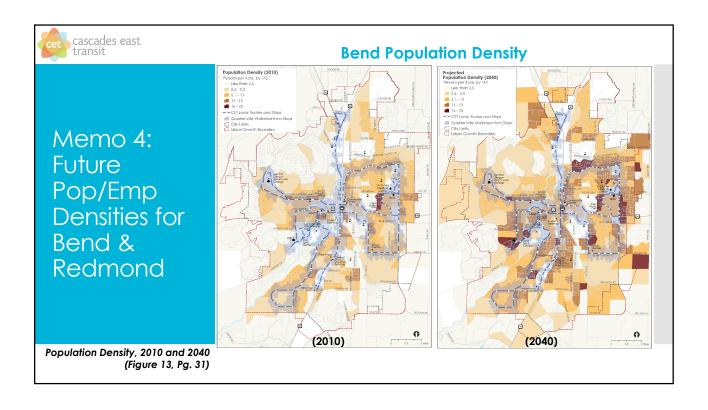

re like microtransit and demand will increase. This lends to more productive areas converting into flex-routes.















### **Intercity Travel Demand**

# Memo 4: Travel Demand Analysis

- In the 2010 Bend-Redmond model, there are approximately 45,310 total weekday trips other cities and the model region.
- The model projects that the number of trips between the cities will grow by approximately 45 percent by 2040 to 65,991.





















### Travel Demand for Redmond Municipal Airport (cont.)

# Memo 4: Travel Demand Analysis

- Approximately 370 staff at RDM working shifts 24hours/day
- Transit could better support morning passenger departures and afternoon arrivals
- Need more connections to the Redmond Transit Center and/or Community Connectors to service the airport.







#### cascades east transit **Work Commute Patterns (Cont.) Home Location** Share of total workers **Persons** 24,974 **Bend** 53.1% Memo 4: Redmond 7.2% 3,392 **Future Deschutes River Woods** 1,561 3.3% Portland 1.5% 692 Pop/Emp Densities for Prineville 556 1.2% Eugene 0.9% 418 Three Rivers 285 0.6% Bend & Madras 242 0.5% Redmond Salem 232 0.5% **Eagle Crest** 222 0.5% All Other Places 14,476 30.8% Where People Who Work in Bend Live. 2015 (Table 10, Pg. 37)







# Memo 4: Technology Needs

Example Distributed TSP System (Figure 21, Pg. 52)

### **Technology Needs**

- Transit Signal Priority on routes with schedule adherence issues and future enhanced transit corridors
- Automated stop announcements and displays on buses (eliminating the need for the drive to make stop announcements)