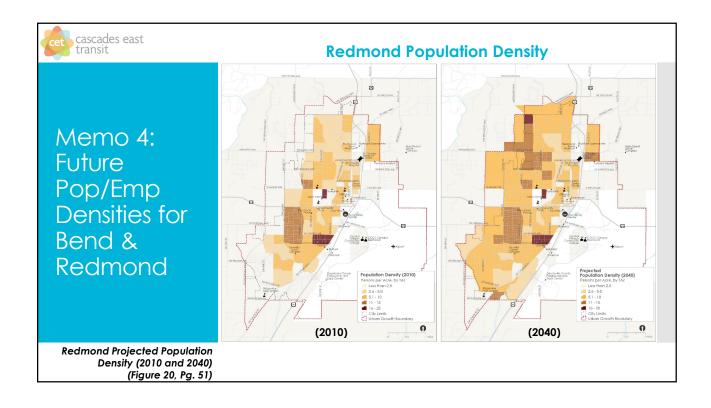

Demand for Redmond Municipal Airport (cont.)

# Memo 4: Travel Demand Analysis

- Approximately 370 staff at RDM working shifts 24hours/day
- Transit could better support morning passenger departures and afternoon arrivals
- Need more connections to the Redmond Transit Center and/or Community Connectors to service the airport.







#### cascades east transit **Work Commute Patterns (Cont.) Home Location** Share of total workers **Persons** 24,974 **Bend** 53.1% Memo 4: Redmond 7.2% 3,392 **Future Deschutes River Woods** 1,561 3.3% Portland 1.5% 692 Pop/Emp Densities for Prineville 556 1.2% Eugene 0.9% 418 Three Rivers 285 0.6% Bend & Madras 242 0.5% Redmond Salem 232 0.5% **Eagle Crest** 222 0.5% All Other Places 14,476 30.8% Where People Who Work in Bend Live. 2015 (Table 10, Pg. 37)







# Memo 4: Technology Needs

Example Distributed TSP System (Figure 21, Pg. 52)

### **Technology Needs**

- Transit Signal Priority on routes with schedule adherence issues and future enhanced transit corridors
- Automated stop announcements and displays on buses (eliminating the need for the drive to make stop announcements)
  - Funding sources have been awarded through the Statewide Transportation Improvement Fund (STIF) to implement these improvements for fiscal year 2021.
- Upgraded communication equipment for drivers and operations staff
- · Online app maintenance
- Computers and tablets
- Real-time arrival information at bus stops (see transit hubs)
  - Funding sources have been awarded through STIF to implement these improvements for fiscal year 2021.
- Improved Dial-A-Ride di