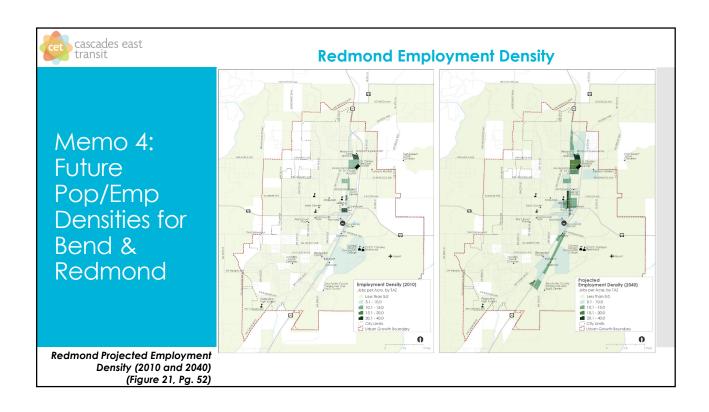

emand for Redmond Municipal Airport (cont.)

# Memo 4: Travel Demand Analysis

- Approximately 370 staff at RDM working shifts 24hours/day
- Transit could better support morning passenger departures and afternoon arrivals
- Need more connections to the Redmond Transit Center and/or Community Connectors to service the airport.







#### cascades east transit **Work Commute Patterns (Cont.) Home Location** Share of total workers **Persons** 24,974 **Bend** 53.1% Memo 4: Redmond 7.2% 3,392 **Future Deschutes River Woods** 1,561 3.3% Portland 1.5% 692 Pop/Emp Densities for Prineville 556 1.2% Eugene 0.9% 418 Three Rivers 285 0.6% Bend & Madras 242 0.5% Redmond Salem 232 0.5% **Eagle Crest** 222 0.5% All Other Places 14,476 30.8% Where People Who Work in Bend Live. 2015 (Table 10, Pg. 37)







# Memo 4: Technology Needs

Example Distributed TSP System (Figure 21, Pg. 52)

### **Technology Needs**

- Transit Signal Priority on routes with schedule adherence issues and future enhanced transit corridors
- Automated stop announcements and displays on buses (eliminating the need for the drive to make stop announcements)
  - Funding sources have been awarded through the Statewide Transportation Improvement Fund (STIF) to implement these improvements for fiscal year 2021.
- Upgraded communication equipment for drivers and operations staff
- · Online app maintenance
- Computers and tablets
- Real-time arrival information at bus stops (see transit hubs)
  - Funding sources have been awarded through STIF to implement these improvements for fiscal year 2021.
- Improved Dial-A-Ride disp