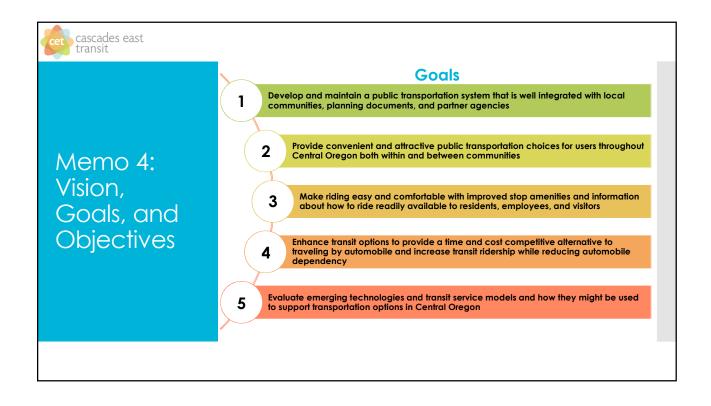

## Memo 4: Future Public Transportati on Needs

### **Existing and Future Public Transportation Needs**

Needs are summarized for each County and Warm Springs as well as countywide and include timeframes.

Short: 1 to 5 yearsMid: 6 to 10 yearsLong: 11 to 20 years