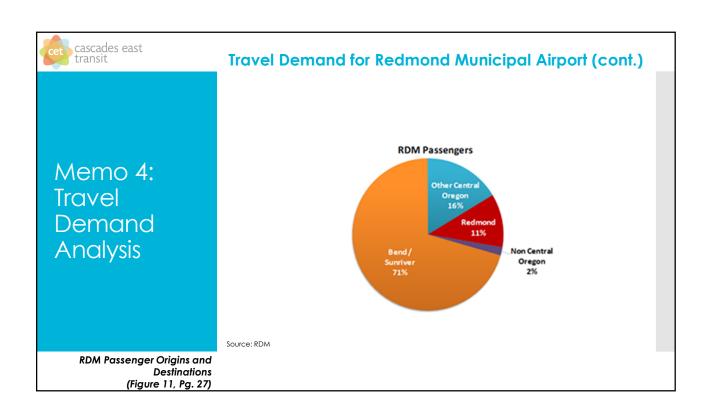

# Memo 4: Travel Demand Analysis

- Approximately 370 staff at RDM working shifts 24hours/day
- Transit could better support morning passenger departures and afternoon arrivals
- Need more connections to the Redmond Transit Center and/or Community Connectors to service the airport.