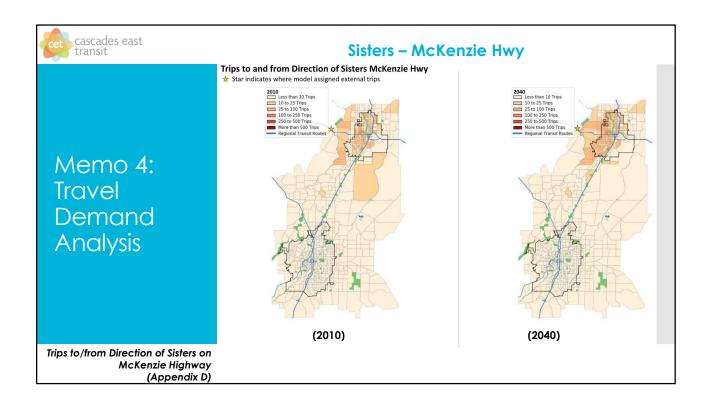

# Memo 4: Travel Demand Analysis

- In the 2010 Bend-Redmond model, there are approximately 45,310 total weekday trips other cities and the model region.
- The model projects that the number of trips between the cities will grow by approximately 45 percent by 2040 to 65,991.