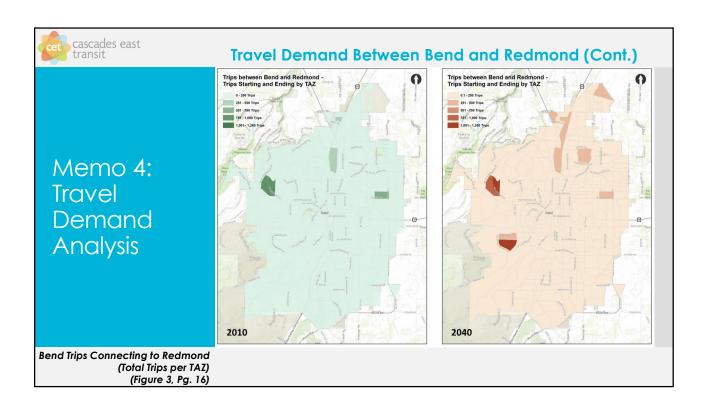

# Memo 4: Travel Demand Analysis

- In the 2010 Bend-Redmond model, there are approximately 45,310 total weekday trips other cities and the model region.
- The model projects that the number of trips between the cities will grow by approximately 45 percent by 2040 to 65,991.