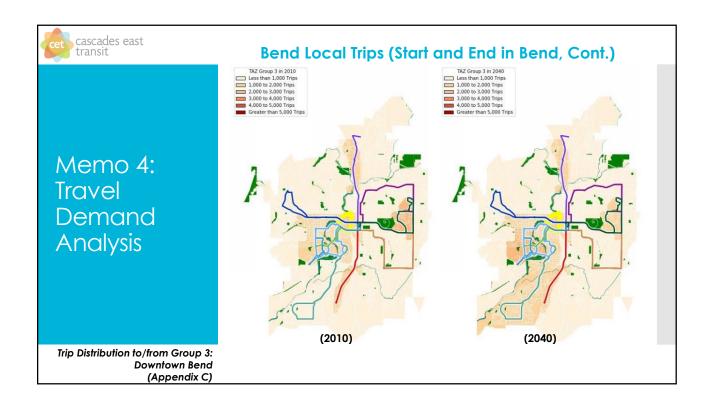

#### **Overall Recommendations**

• The number one recommendation made by participating operators is that all Bend fixed-routes have 35 to 45-minute runs (Routes 1, 3, 4, and 7 on 30-minute runs for weekday schedule)



#### **Dial-A-Ride Needs**

# Memo 4: Existing System Operations and Needs

- To increase productivity (Rides per Hour), CET needs to increase the efficiency of Dial-A-Ride service (allowing more rides per hour) with improved scheduling technology
  - Upgrading scheduling and dispatch software
- CET should continue to work with various human services agencies to understand unmet needs and gaps in service
- As technology increases, Rural Dial-A-Ride operates more like microtransit and demand will increase. This lends to more productive areas converting into flex-routes.















### **Intercity Travel Demand**

# Memo 4: Travel Demand Analysis

- In the 2010 Bend-Redmond model, there are approximately 45,310 total weekday trips other cities and the model region.
- The model projects that the number of trips between the cities will grow by approximately 45 percent by 2040 to 65,991.





















### Travel Demand for Redmond Municipal Airport (cont.)

# Memo 4: Travel Demand Analysis

- Approximately 370 staff at RDM working shifts 24hours/day
- Transit could better support morning passenger departures and afternoon arrivals
- Need more connections to the Redmond Transit Center and/or Community Connectors to service the airport.







#### cascades east transit **Work Commute Patterns (Cont.) Home Location** Share of total workers **Persons** 2