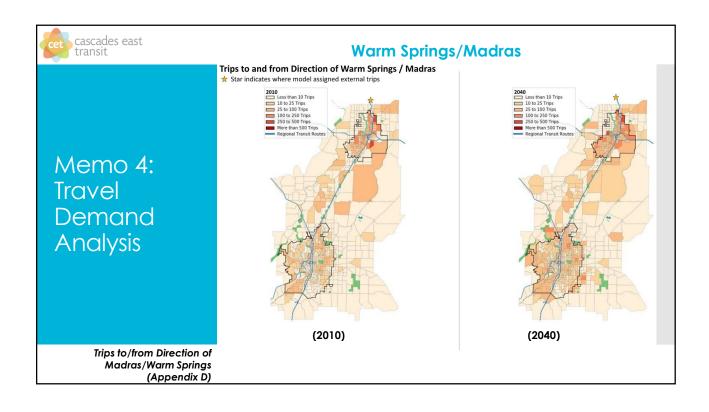

Hour), CET needs to increase the efficiency of Dial-A-Ride service (allowing more rides per hour) with improved scheduling technology
  - Upgrading scheduling and dispatch software
- CET should continue to work with various human services agencies to understand unmet needs and gaps in service
- As technology increases, Rural Dial-A-Ride operates more like microtransit and demand will increase. This lends to more productive areas converting into flex-routes.















### **Intercity Travel Demand**

# Memo 4: Travel Demand Analysis

- In the 2010 Bend-Redmond model, there are approximately 45,310 total weekday trips other cities and the model region.
- The model projects that the number of trips between the cities will grow by approximately 45 percent by 2040 to 65,991.





















### Travel Demand for Redmond Municipal Airport (cont.)

# Memo 4: Travel Demand Analysis

- Approximately 370 staff at RDM working shifts 24hours/day
- Transit could better support morning passenger departures and afternoon arrivals
- Need more connections to the Redmond Transit Center and/or Community Connectors to service the airport.







#### cascades east transit **Work Commute Patterns (Cont.) Home Location** Share of total workers **Persons** 24,974 **Bend** 53.1% Memo 4: Redmond 7.2% 3,392 **Future Deschutes River Woods** 1,561 3.3% Portland 1.5% 692 Pop/Emp Densities for Prineville 556 1.2% Eugene 0.9% 418 Three Rivers 285 0.6% Bend & Madras 242 0.5% Redmond Salem 232 0.5% **Eagle Crest** 222 0.5% All Other Places 14,476 30.8% Where People Who Work in Bend Live. 2015 (T