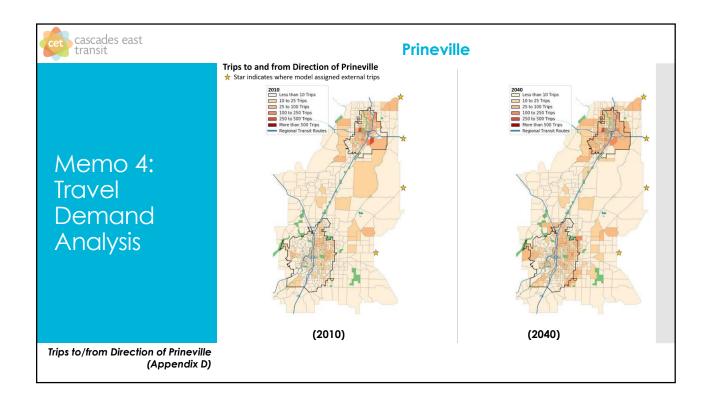

# Memo 4: Travel Demand Analysis

- In the 2010 Bend-Redmond model, there are approximately 45,310 total weekday trips other cities and the model region.
- The model projects that the number of trips between the cities will grow by approximately 45 percent by 2040 to 65,991.