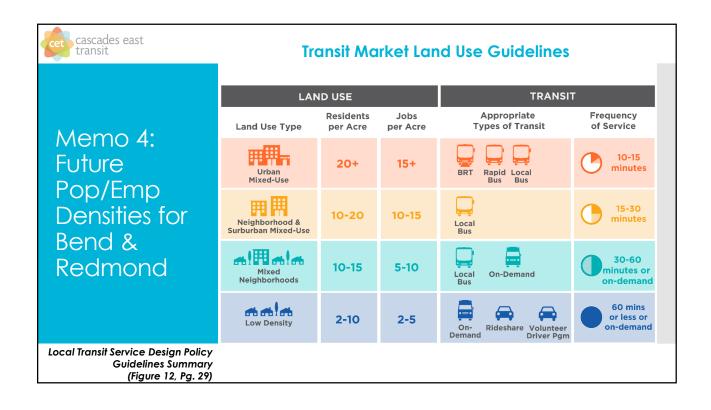

more like microtransit and demand will increase. This lends to more productive areas converting into flex-routes.















### **Intercity Travel Demand**

# Memo 4: Travel Demand Analysis

- In the 2010 Bend-Redmond model, there are approximately 45,310 total weekday trips other cities and the model region.
- The model projects that the number of trips between the cities will grow by approximately 45 percent by 2040 to 65,991.





















### Travel Demand for Redmond Municipal Airport (cont.)

# Memo 4: Travel Demand Analysis

- Approximately 370 staff at RDM working shifts 24hours/day
- Transit could better support morning passenger departures and afternoon arrivals
- Need more connections to the Redmond Transit Center and/or Community Connectors to service the airport.







#### cascades east transit **Work Commute Patterns (Cont.) Home Location** Share of total workers **Persons** 24,974 **Bend** 53.1% Memo 4: Redmond 7.2% 3,392 **Future Deschutes River Woods** 1,561 3.3% Portland 1.5% 692 Pop/Emp Densities for Prineville 556 1.2% Eugene 0.9% 418 Three Rivers 285 0.6% Bend & Madras 242 0.5% Redmond Salem 232 0.5% **Eagle Crest** 222 0.5% All Other Places 14,476 30.8% Where People Who Work in Bend Live. 2015 (Table 10, Pg. 37)







# Memo 4: Technology Needs

Example Distributed TSP System (Figure 21, Pg. 52)

### **Technology Needs**

- Transit Signal Priority on routes with schedule adherence issues and future enhanced transit corridors
- Automated stop announcements and displays on buses (eliminating the need for the drive to make stop announcement