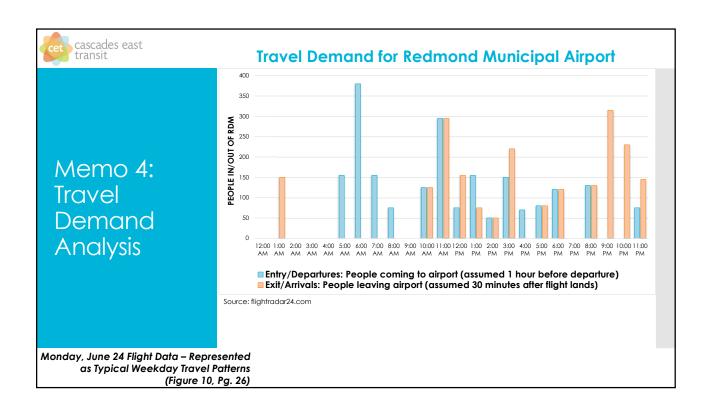

# Memo 4: Travel Demand Analysis

- Approximately 370 staff at RDM working shifts 24hours/day
- Transit could better support morning passenger departures and afternoon arrivals
- Need more connections to the Redmond Transit Center and/or Community Connectors to service the airport.