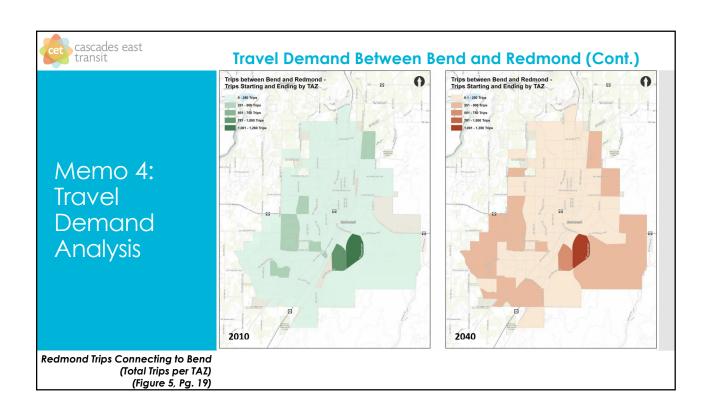

# Memo 4: Travel Demand Analysis

- In the 2010 Bend-Redmond model, there are approximately 45,310 total weekday trips other cities and the model region.
- The model projects that the number of trips between the cities will grow by approximately 45 percent by 2040 to 65,991.