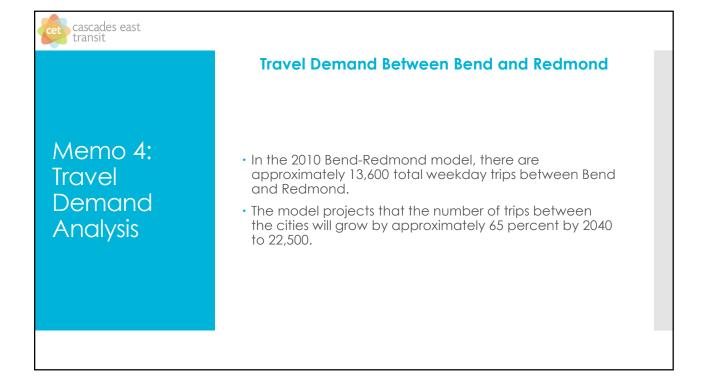

# Memo 4: Travel Demand Analysis

- In the 2010 Bend-Redmond model, there are approximately 45,310 total weekday trips other cities and the model region.
- The model projects that the number of trips between the cities will grow by approximately 45 percent by 2040 to 65,991.