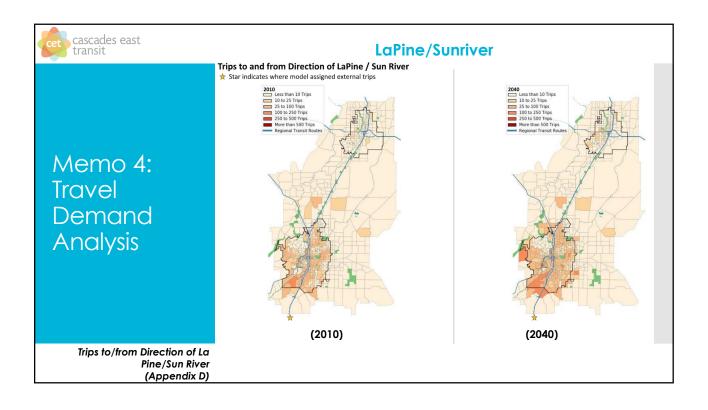

# Memo 4: Travel Demand Analysis

- In the 2010 Bend-Redmond model, there are approximately 45,310 total weekday trips other cities and the model region.
- The model projects that the number of trips between the cities will grow by approximately 45 percent by 2040 to 65,991.