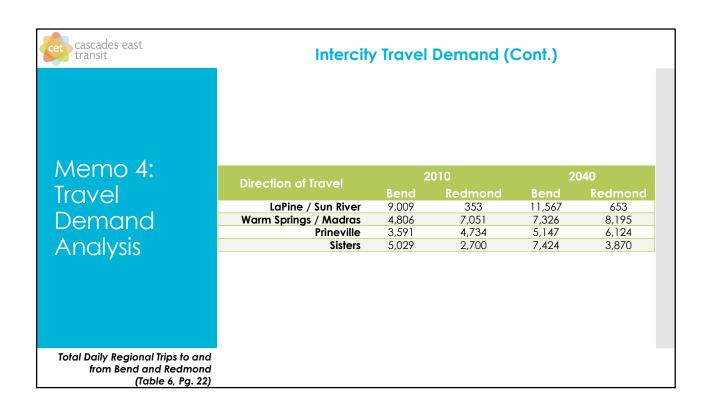

### **Intercity Travel Demand**

# Memo 4: Travel Demand Analysis

- In the 2010 Bend-Redmond model, there are approximately 45,310 total weekday trips other cities and the model region.
- The model projects that the number of trips between the cities will grow by approximately 45 percent by 2040 to 65,991.