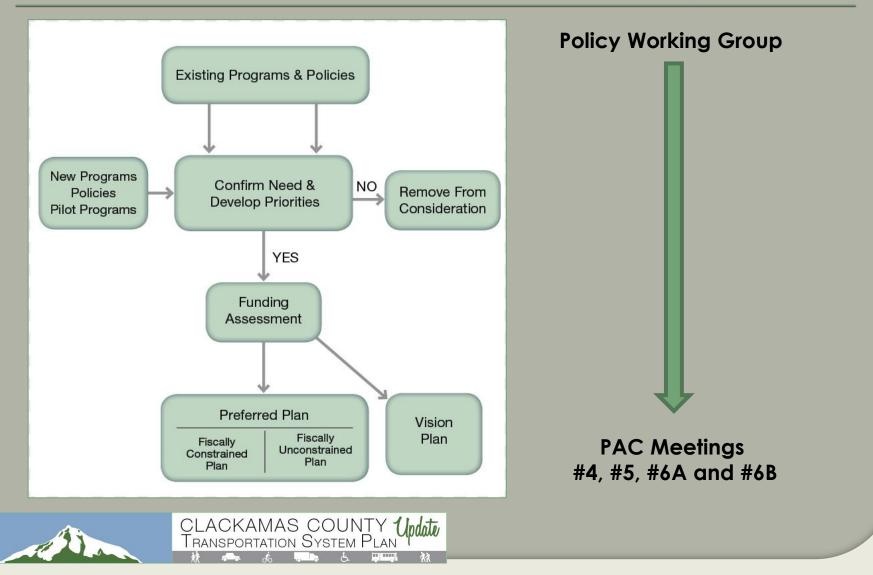

### Transportation System Plan Working Groups

| Working Groups Meetings &                                                                                                        |                                                    |                                                                                                                        |
|----------------------------------------------------------------------------------------------------------------------------------|----------------------------------------------------|------------------------------------------------------------------------------------------------------------------------|
| Discussion                                                                                                                       | PAC Review                                         | Outcomes                                                                                                               |
| <ul> <li>Existing projects / policies</li> <li>Alternative policies / projects</li> <li>Preferred policies / projects</li> </ul> | PAC Meeting #4<br>PAC Meeting #5<br>PAC Meeting #6 | <ul> <li>Recommended<br/>Projects</li> <li>Recommended<br/>Policies</li> <li>Recommended<br/>Pilot Programs</li> </ul> |
| CLACKAMAS COUN<br>TRANSPORTATION SYSTEM                                                                                          | ITY Update<br>Plan m                               |                                                                                                                        |